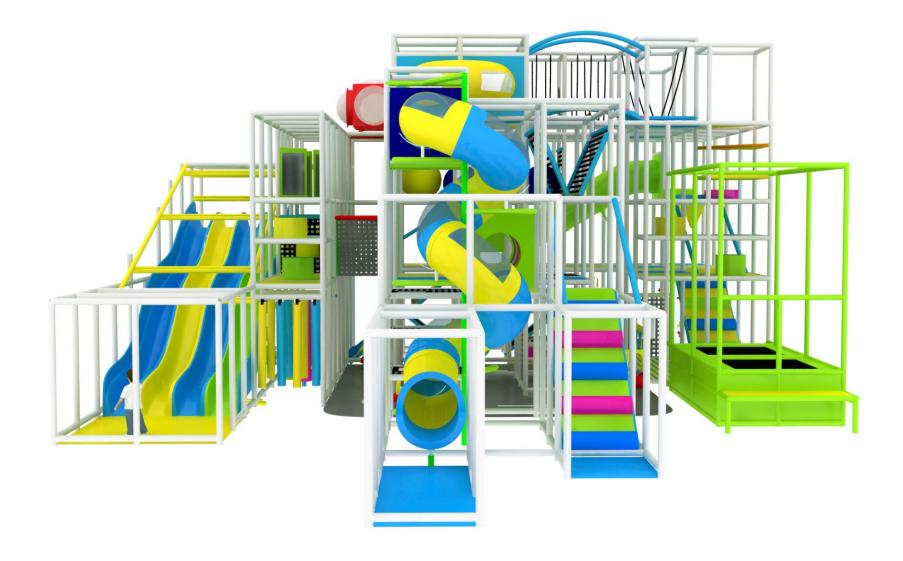

## **ADVENTURE PARK**

3-Level Play Structure + Sport Court + Toddler Zone + Trampoline Arena + Interactive Traverse Climbing Wall