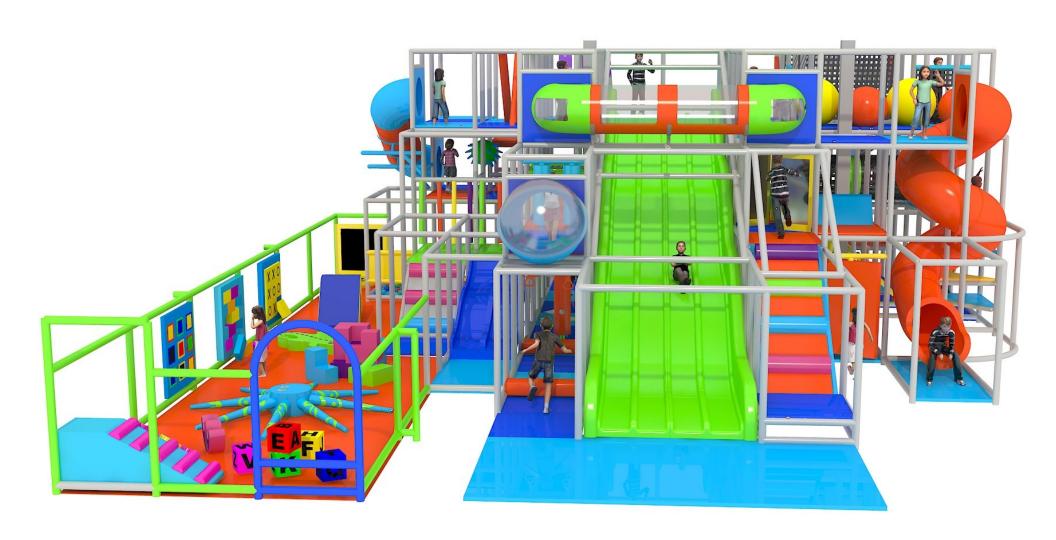

#### **VIEW WITH PERIMETER NETTING**

2-Level 36'x16'x10'

**PLUS Enclosed Toddler Zone** 

5

#### 2-Level 36'x16'x10' PLUS Enclosed Toddler Zone View 2 of 3

#### 2-Level 36'x16'x10' PLUS Enclosed Toddler Zone View 3 of 3