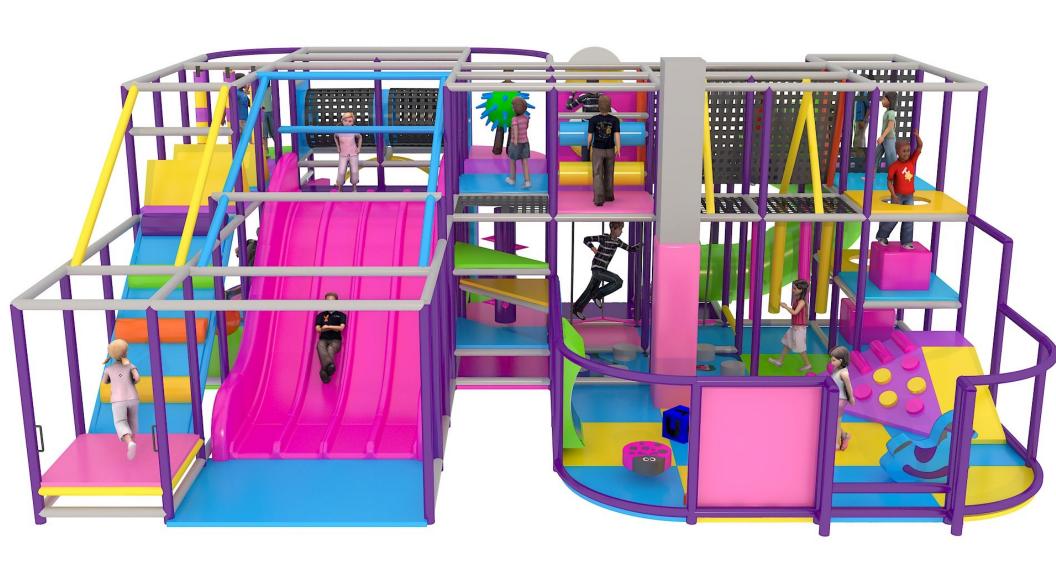

#### 2-Level 40'x36'x11'

View 1 of 2

## 2-Level 40'x36'x11'

View 2 of 2

View 1 of 4

View 2 of 4

View 3 of 4

**Level 1 - Activity Detail** 

View 4 of 4