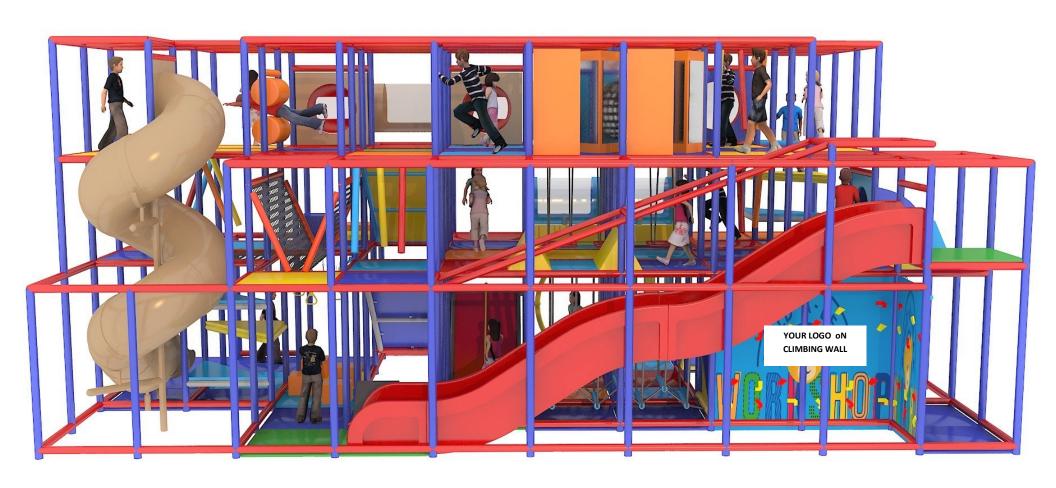

# 2-Level 36'x28'x11' PLUS Enclosed Toddler Zone View 1 of 4

### 2-Level 36'x28'x11'

**PLUS Enclosed Toddler Zone** View 2 of 4