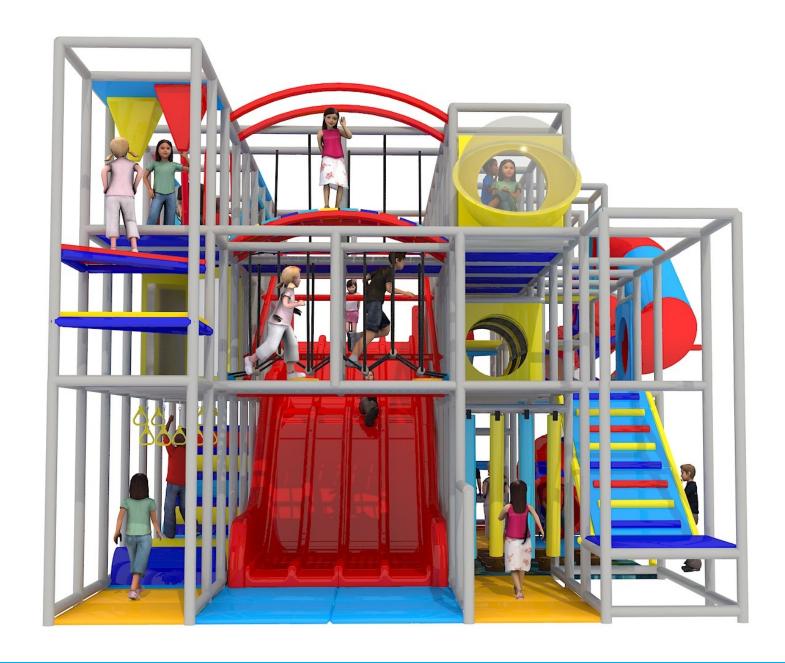

#### **VIEW WITH PERIMETER NETTING**

2-Level 36'x16'x10'

**PLUS Enclosed Toddler Zone** 

5

#### 2-Level 36'x16'x10' PLUS Enclosed Toddler Zone View 2 of 3

#### 2-Level 36'x16'x10' PLUS Enclosed Toddler Zone View 3 of 3