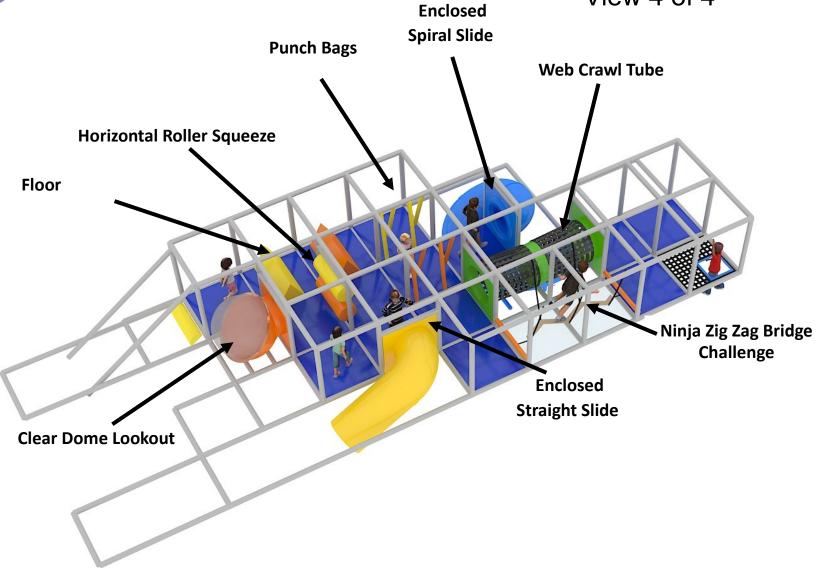

#### 2-Level 28'x20'x9'

\*\*LOW CEILING HEIGHT Challenge Course

(LOW CEILING HEIGHT Challenge Course) View 1 of 4

(LOW CEILING HEIGHT Challenge Course) View 2 of 4

(LOW CEILING HEIGHT Challenge Course) View 3 of 4

(LOW CEILING HEIGHT Challenge Course) View 4 of 4