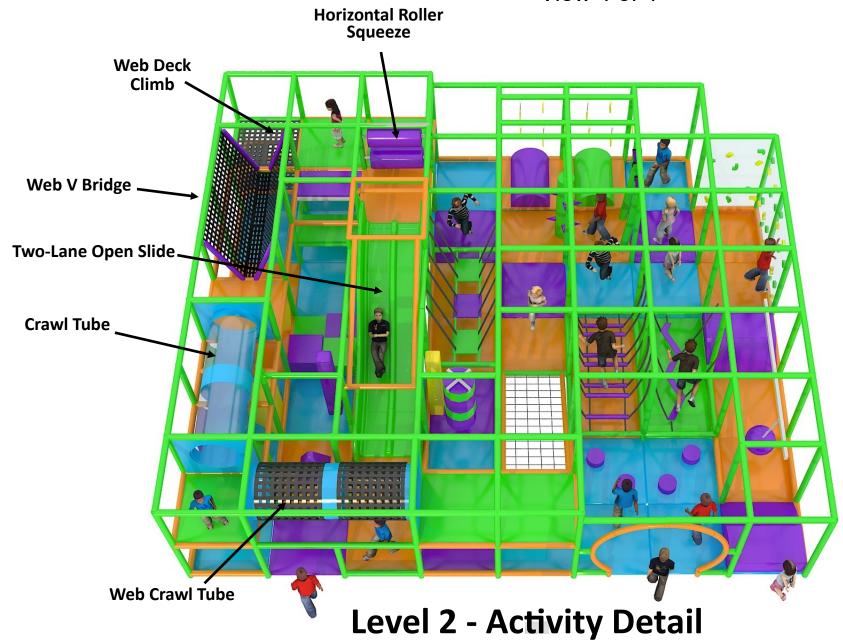

' PLUS Enclosed Toddler Zone View 1 of 4





### 2-Level 36'x28'x11'

**PLUS Enclosed Toddler Zone** View 2 of 4





### <sup>24</sup> 2-Level 40'x28'x11'

<u>Challenge Course with Motion Components</u> View 1 of 4



#### 2-Level 40'x28'x11'

Challenge Course with Motion Components
View 2 of 4



25



#### 2-Level 40'x28'x11'

Challenge Course with Motion Components View 3 of 4



#### **Level 1 - Activity Detail**

**Level 2 - Activity Detail** 



Solutions

\*\*LOW CEILING HEIGHT Challenge Course





#### 2-Level 28'x20'x9'

\*\*LOW CEILING HEIGHT Challenge Course





(LOW CEILING HEIGHT Challenge Course) View 1 of 4





(LOW CEILING HEIGHT Challenge Course) View 2 of 4





(LOW CEILING HEIGHT Challenge Course) View 3 of 4





(LOW CEILING HEIGHT Challenge Course) View 4 of 4





#### 2-Level 56'x44'x14'

With Interactive, Electronic Play Components
View 1 of 4



#### 2-Level 56'x44'x14'

With Interactive, Electronic Play Components

View 2 of 4





#### 2-Level 56'x44'x14'

With Interactive, Electronic Play Components
View 3 of 4





#### 2-Level 56'x44'x14'

With Interactive, Electronic Play Components
View 4 of 4



#### **Multi-Use Sport Court - Detail**



2-Level Multi-Activity Play Structure



KID ZONE



## 3-Level 48'x44'x17'





#### 3-Level 36'x20'x17'

(Available in Primary Colors Also)





# 3-Level 40'x20'x17'

View 1 of 2





# 3-Level 40'x20'x17'

View 2 of 2





### 3-Level 40'x20'x17'

View 1 of 2





# **3-Level 40'x20'x17'** View 2 of 2









# 3 Level 32' x16' x 17'

**Enclosed Toddler within Main Structure** View 1 of 2





##