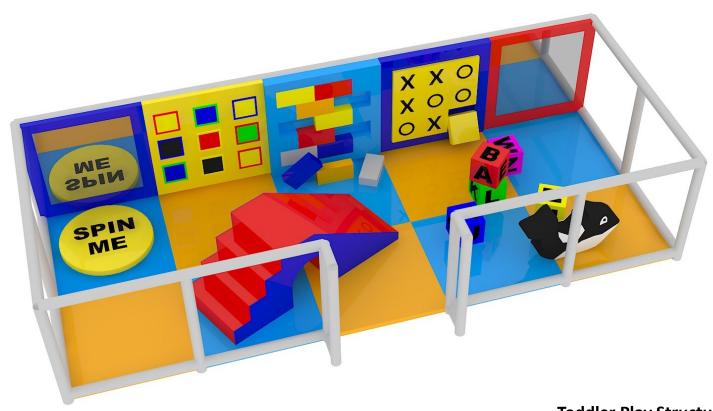

# **Toddler Play Area**

Toddler Play Structure 20'x 8'x 5' LxWxH

kplay-solutions.com

K PLAY SYSTEMS, LLC dba