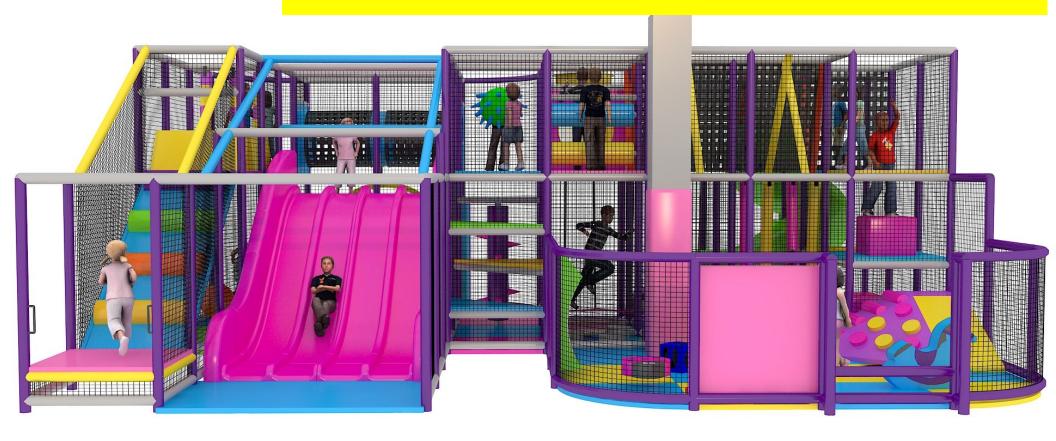

rally in the **\$70K-150K range**. Depends on the actual footprint as well as configuration of play events. Slides, FYI, are the most expensive components to both produce and install.
- 3 LEVEL STRUCTURES Depending on the footprint (Lx W) generally wind up Total Cost Complete: generally \$75K \$190K range.
- 4 LEVEL STRUCTURES Depending on footprint (LxW) much wider range generally \$150K to double that, or more.
- **TODDLER ZONES** As part of a project with main play structure: adds **\$5K-\$15K** generally (just all depends on square footage and number of play elements).



#### **IMPORTANT!**

Please note that Anti-climb and Safety perimeter netting - as shown in this view - is not shown on the remaining pages of this pdf in order to provide better visibility of the interior elements.



#### **VIEW WITH PERIMETER NETTING**

2-Level 36'x16'x10'

**PLUS Enclosed Toddler Zone** 



5



#### 2-Level 36'x16'x10' PLUS Enclosed Toddler Zone View 2 of 3





#### 2-Level 36'x16'x10' PLUS Enclosed Toddler Zone View 3 of 3





# 2-Level 32'x28'x12' PLUS Enclosed Toddler Zone View 1 of 2





#### 2-Level 32'x28'x12' PLUS Enclosed Toddler Zone View 2 of 2











View 1 of 2





View 2 of 2





# **2-Level 40'x20'x11'** View 1 of 3





#### 2-Level 40'x20'x11'

View 2 of 3



Level 1 - Activity Detail



#### 2-Level 40'x20'x11'

View 3 of 3



#### **Level 2 - Activity Detail**



#### 2-Level 40'x36'x11'

View 1 of 2





## 2-Level 40'x36'x11'

View 2 of 2





View 1 of 4





View 2 of 4





View 3 of 4



**Level 1 - Activity Detail** 



View 4 of 4



#### **Level