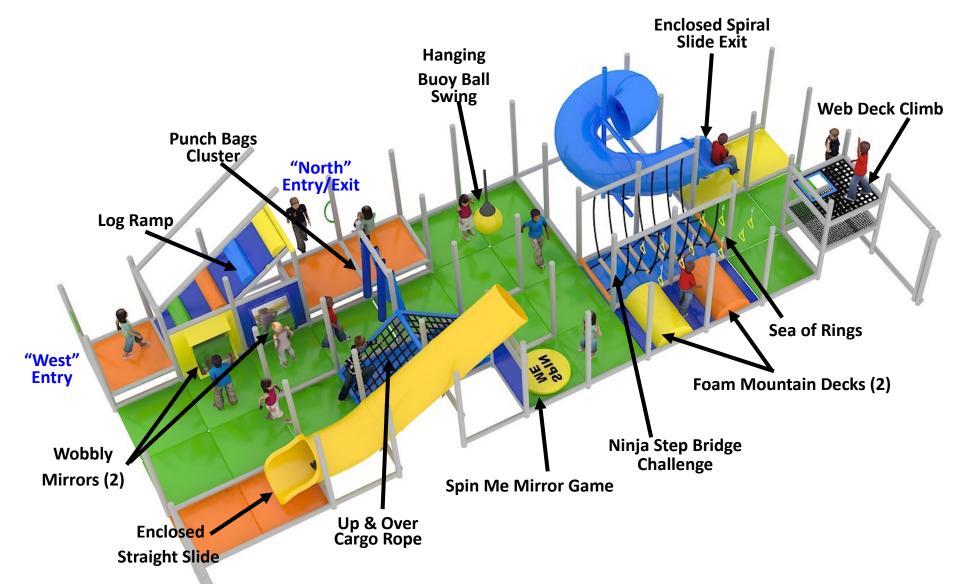

### <sup>24</sup> 2-Level 40'x28'x11'

<u>Challenge Course with Motion Components</u> View 1 of 4

#### 2-Level 40'x28'x11'

Challenge Course with Motion Components
View 2 of 4

25

#### 2-Level 40'x28'x11'

Challenge Course with Motion Components View 3 of 4

#### **Level 1 - Activity Detail**

**Level 2 - Activity Detail** 

Solutions

\*\*LOW CEILING HEIGHT Challenge Course