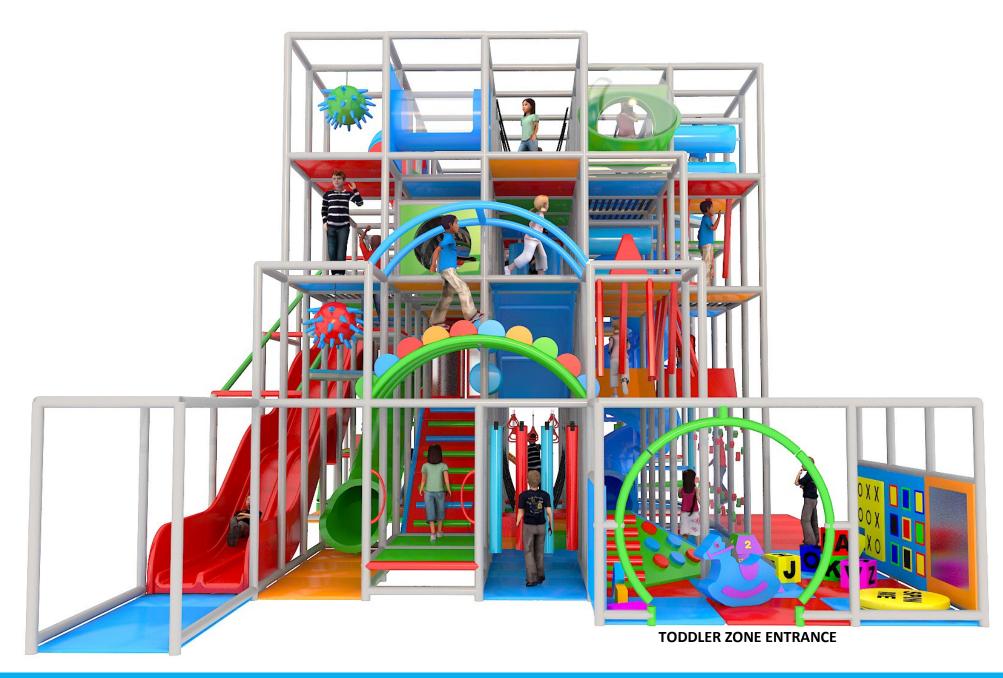

# 2-Level 36'x28'x11' PLUS Enclosed Toddler Zone View 1 of 4

### 2-Level 36'x28'x11'

**PLUS Enclosed Toddler Zone** View 2 of 4