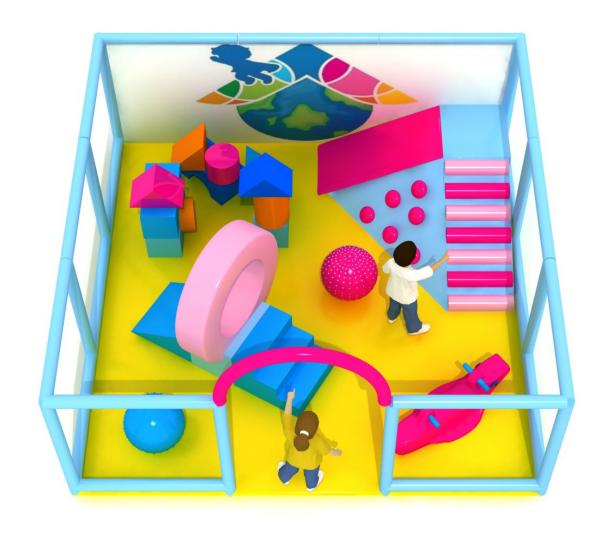

el 56'x40'x22'





#### 4-Level 48'x30'x22' View 1 of 3





#### 4-Level 48'x30'x22' View 2 of 3





#### 4-Level 48'x30'x22' View 3 of 3





## **ADVENTURE PARK**

3-Level Play Structure + Sport Court + Toddler Zone + Trampoline Arena + Interactive Traverse Climbing Wall





## **ADVENTURE PARK**

3-Level Play Structure + Sport Court + Toddler Zone + Trampoline Arena + Interactive Traverse Climbing Wall





# **Toddler Play Areas Below**

#### The Possibilities Are Endless!

Send us your Floor Plan and let us
Provide you with a <u>FREE</u> 3-D custom design tailored to
your particular space & budget!



# Toddler Zone 12'x8'x 4.5'





# Toddler Zone 12'x8'x 4.5'





# Toddler Zone 12'x8'x 4.5'





# **Toddler Play Area**











Toddler Play Structure 20'x 8'x 5' LxWxH













kplay-solutions.com

K PLAY SYSTEMS, LLC dba

#### **K PLAY SOLUTIONS**

4730 Fort Apache Road Suite 300 Las Vegas, NV 89147 U.S.A.

T. +1 (702) 460-7777

Info@kplay-solutions.com www.kplay-solutions.com