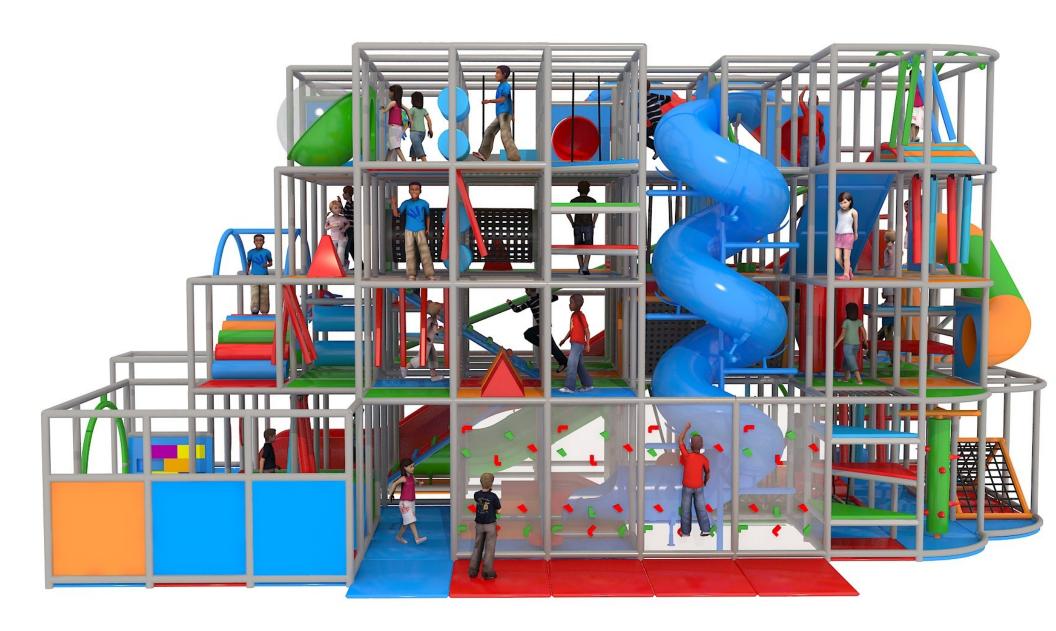

#### 2-Level 56'x44'x14'

With Interactive, Electronic Play Components
View 1 of 4

#### 2-Level 56'x44'x14'

With Interactive, Electronic Play Components

View 2 of 4

#### 2-Level 56'x44'x14'

With Interactive, Electronic Play Components
View 3 of 4

#### 2-Level 56'x44'x14'

With Interactive, Electronic Play Components
View 4 of 4