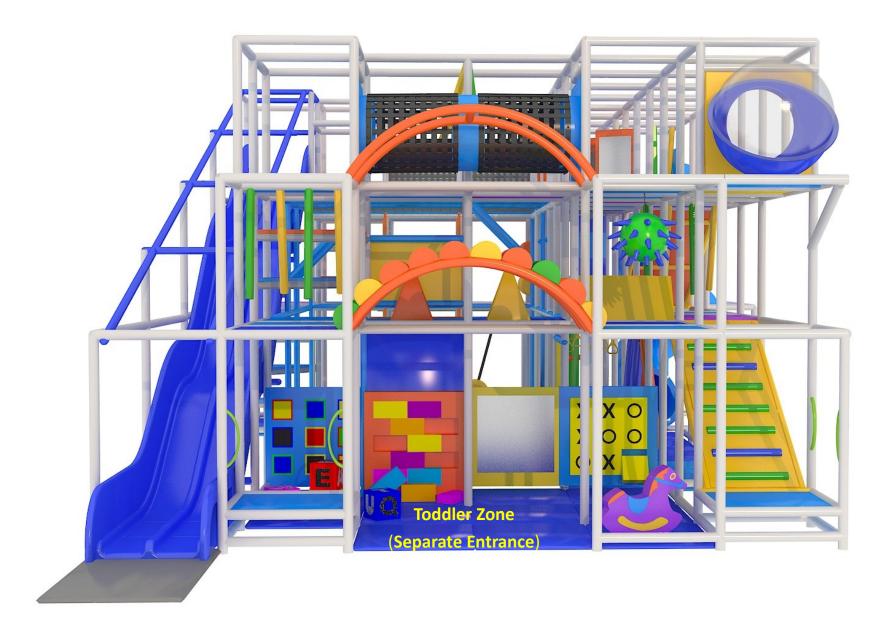

# 2-Level 32'x28'x12' PLUS Enclosed Toddler Zone View 1 of 2

#### 2-Level 32'x28'x12' PLUS Enclosed Toddler Zone View 2 of 2

View 1 of 2

View 2 of 2