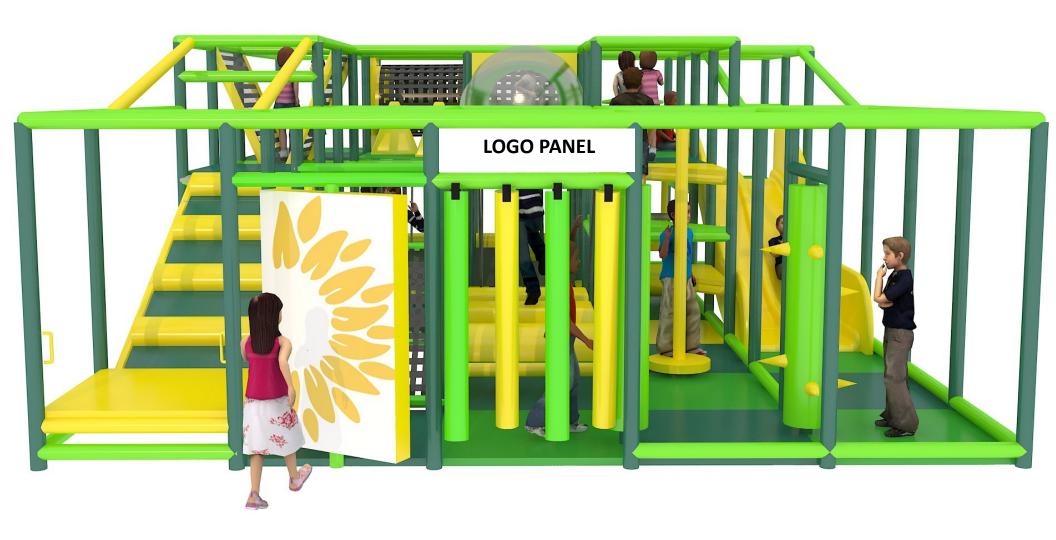

# 2-Level 32'x28'x12' PLUS Enclosed Toddler Zone View 1 of 2

#### 2-Level 32'x28'x12' PLUS Enclosed Toddler Zone View 2 of 2

View 1 of 2

View 2 of 2