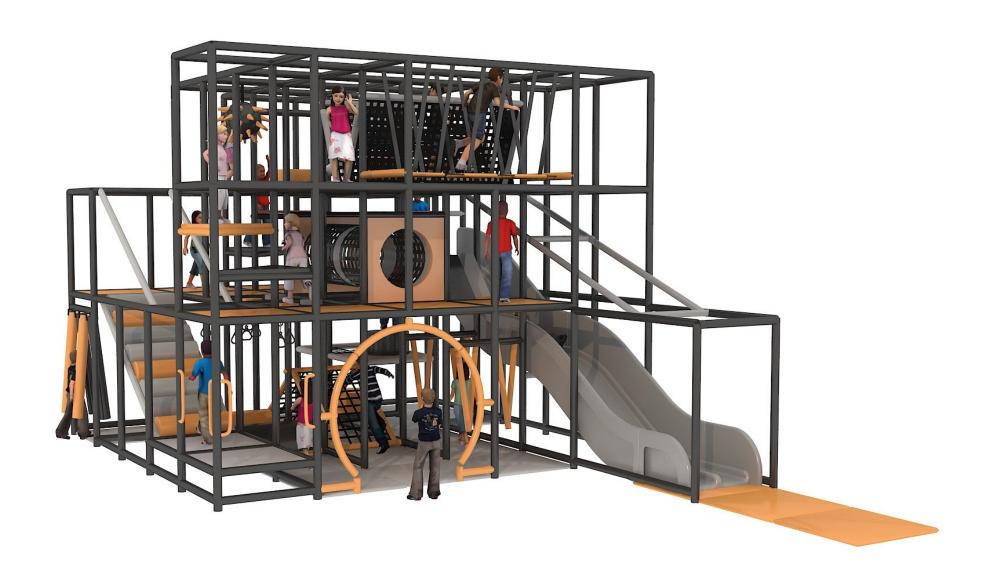

### <sup>24</sup> 2-Level 40'x28'x11'

<u>Challenge Course with Motion Components</u> View 1 of 4

#### 2-Level 40'x28'x11'

Challenge Course with Motion Components
View 2 of 4

25

#### 2-Level 40'x28'x11'

Challenge Course with Motion Components View 3 of 4

#### **Level 1 - Activity Detail**

**Level 2 - Activity Detail** 

Solutions

\*\*LOW CEILING HEIGHT Challenge Course