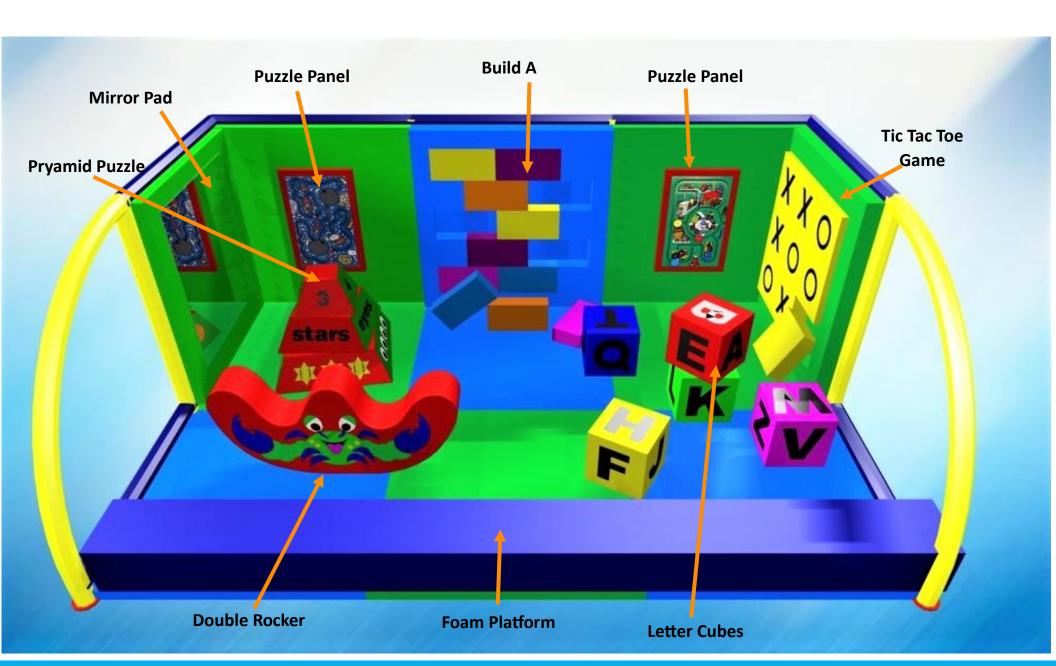

vel 28'x20'x24'

+ Toddler Zone 20'x12'x8'





#### 4-Level 28'x20'x24'

+ Toddler Zone 20'x12'x8'











### 4-Level 56'x40'x22'





#### 4-Level 48'x30'x22' View 1 of 3





#### 4-Level 48'x30'x22' View 2 of 3





#### 4-Level 48'x30'x22' View 3 of 3





## **ADVENTURE PARK**

3-Level Play Structure + Sport Court + Toddler Zone + Trampoline Arena + Interactive Traverse Climbing Wall





## **ADVENTURE PARK**

3-Level Play Structure + Sport Court + Toddler Zone + Trampoline Arena + Interactive Traverse Climbing Wall





# **Toddler Play Areas Below**

#### The Possibilities Are Endless!

Send us your Floor Plan and let us
Provide you with a <u>FREE</u> 3-D custom design tailored to
your particular space & budget!



# Toddler Zone 12'x8'x 4.5'





# Toddler Zone 12'x8'x 4.5'





# Toddler Zone 12'x8'x 4.5'





# **Toddler Play Area**











Toddler Play Structure 20'x 8'x 5' LxWxH













kplay-solutions.com

K PLAY SYSTEMS, LLC dba

#### **K PLAY SOLUTIONS**

4730 Fort Apache Road Suite 300 Las Vegas, NV 89147 U.S.A.

T. +1 (702) 460-7777

Info@kplay-solutions.com www.kplay-solutions.com