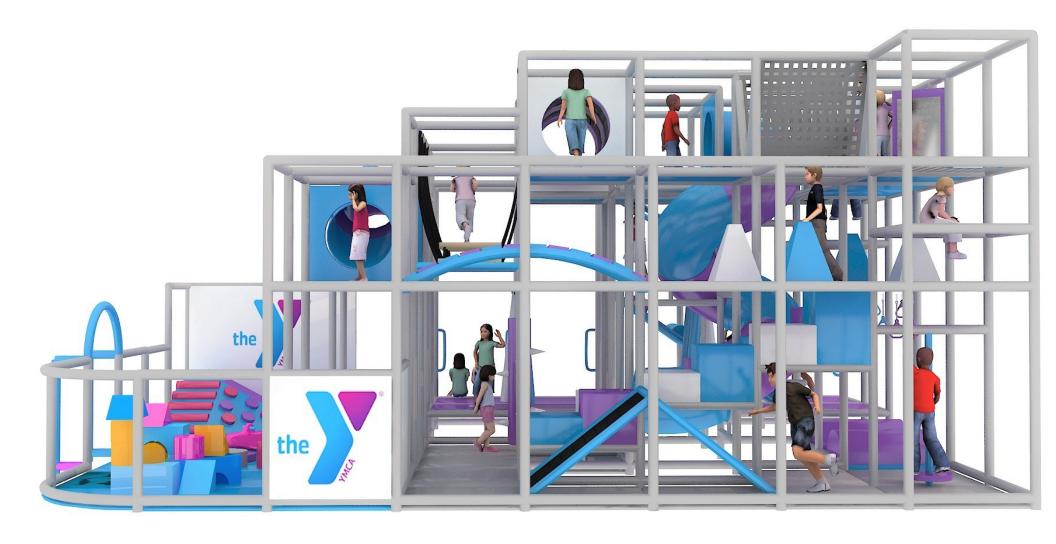

# 2-Level 36'x28'x11' PLUS Enclosed Toddler Zone View 1 of 4

### 2-Level 36'x28'x11'

**PLUS Enclosed Toddler Zone** View 2 of 4