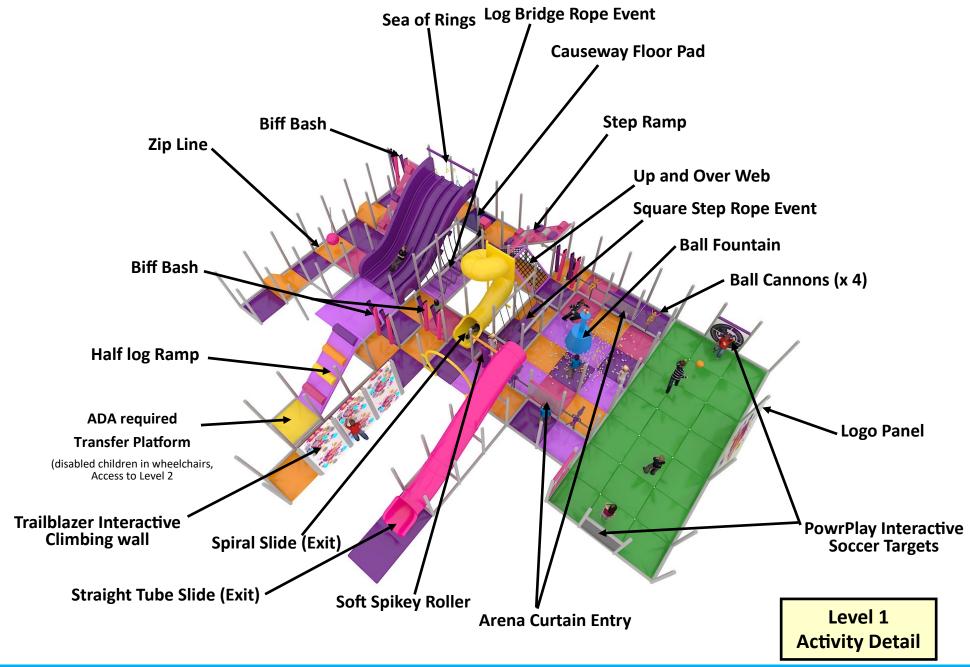

se with Motion Components</u> View 1 of 4



#### 2-Level 40'x28'x11'

Challenge Course with Motion Components
View 2 of 4



25



#### 2-Level 40'x28'x11'

Challenge Course with Motion Components View 3 of 4



#### **Level 1 - Activity Detail**

**Level 2 - Activity Detail** 



Solutions

\*\*LOW CEILING HEIGHT Challenge Course





#### 2-Level 28'x20'x9'

\*\*LOW CEILING HEIGHT Challenge Course





(LOW CEILING HEIGHT Challenge Course) View 1 of 4





(LOW CEILING HEIGHT Challenge Course) View 2 of 4





(LOW CEILING HEIGHT Challenge Course) View 3 of 4





(LOW CEILING HEIGHT Challenge Course) View 4 of 4





#### 2-Level 56'x44'x14'

With Interactive, Electronic Play Components
View 1 of 4



#### 2-Level 56'x44'x14'

With Interactive, Electronic Play Components

View 2 of 4





#### 2-Level 56'x44'x14'

With Interactive, Electronic Play Components
View 3 of 4





#### 2-Level 56'x44'x14'

With Interactive, Electronic Play Components
View 4 of 4



#### **Multi-Use Sport Court - Detail**



2-Level Multi-Activity Play Structure



KID ZONE



## 3-Level 48'x44'x17'





#### 3-Level 36'x20'x17'

(Available in Primary Colors Also)





# 3-Level 40'x20'x17'

View 1 of 2





# 3-Level 40'x20'x17'

View 2 of 2





### 3-Level 40'x20'x17'

View 1 of 2





# **3-Level 40'x20'x17'** View 2 of 2









# 3 Level 32' x16' x 17'

**Enclosed Toddler within Main Structure** View 1 of 2





### 3 Level 32' x16' x 17'

**Enclosed Toddler within Main Structure** View 2 of 2





#### 3-Level 32'x24'x15'

**Enclosed Toddler within Main Structure** 

View 1 of 2





#