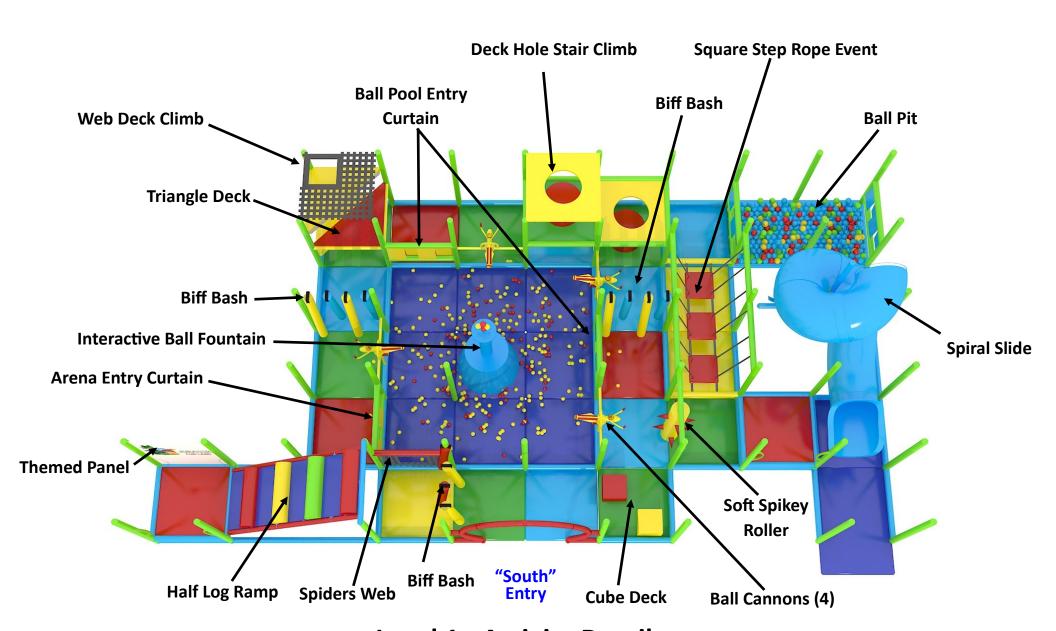

#### **VIEW WITH PERIMETER NETTING**

2-Level 36'x16'x10'

**PLUS Enclosed Toddler Zone** 

5

#### 2-Level 36'x16'x10' PLUS Enclosed Toddler Zone View 2 of 3

#### 2-Level 36'x16'x10' PLUS Enclosed Toddler Zone View 3 of 3