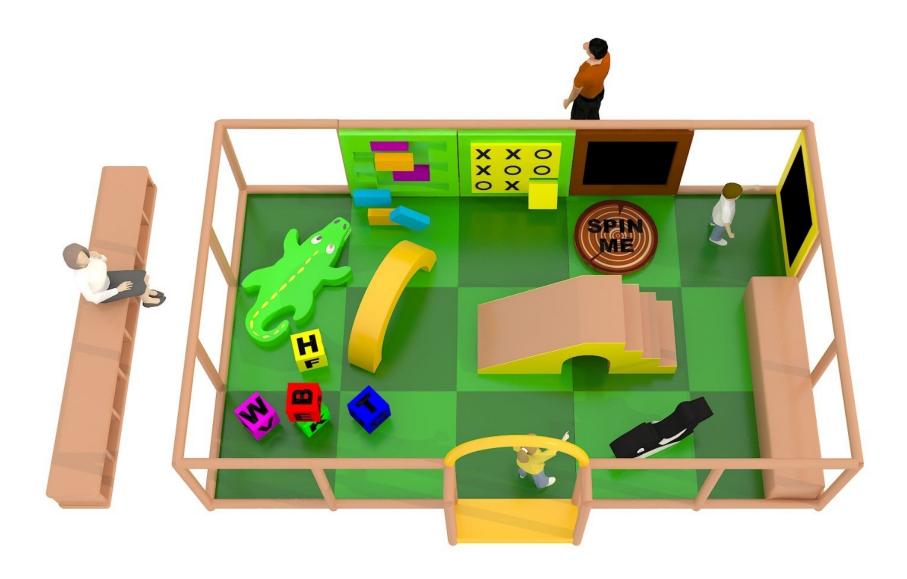

# 2-Level 36'x28'x11' PLUS Enclosed Toddler Zone View 1 of 4

### 2-Level 36'x28'x11'

**PLUS Enclosed Toddler Zone** View 2 of 4