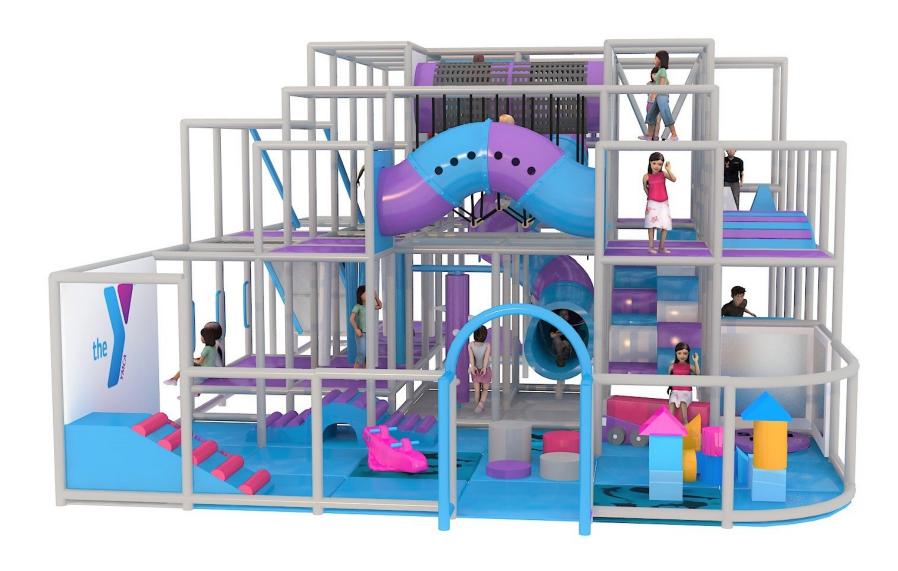

# 2-Level 36'x28'x11' PLUS Enclosed Toddler Zone View 1 of 4

### 2-Level 36'x28'x11'

**PLUS Enclosed Toddler Zone** View 2 of 4