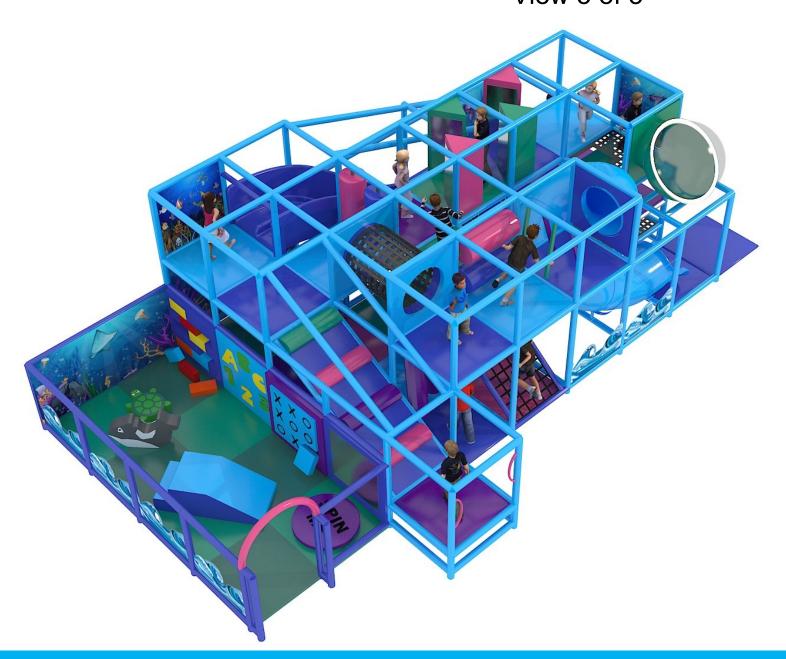

W) generally wind up Total Cost Complete: generally \$75K \$190K range.
- 4 LEVEL STRUCTURES Depending on footprint (LxW) much wider range generally \$150K to double that, or more.
- **TODDLER ZONES** As part of a project with main play structure: adds **\$5K-\$15K** generally (just all depends on square footage and number of play elements).



#### **IMPORTANT!**

Please note that Anti-climb and Safety perimeter netting - as shown in this view - is not shown on the remaining pages of this pdf in order to provide better visibility of the interior elements.



#### **VIEW WITH PERIMETER NETTING**

2-Level 36'x16'x10'

**PLUS Enclosed Toddler Zone** 



5



#### 2-Level 36'x16'x10' PLUS Enclosed Toddler Zone View 2 of 3





#### 2-Level 36'x16'x10' PLUS Enclosed Toddler Zone View 3 of 3





# 2-Level 32'x28'x12' PLUS Enclosed Toddler Zone View 1 of 2





#### 2-Level 32'x28'x12' PLUS Enclosed Toddler Zone View 2 of 2











View 1 of 2





View 2 of 2





# **2-Level 40'x20'x11'** View 1 of 3





#### 2-Level 40'x20'x11'

View 2 of 3



Level 1 - Activity Detail



#### 2-Level 40'x20'x11'

View 3 of 3



#### **Level 2 - Activity Detail**



#### 2-Level 40'x36'x11'

View 1 of 2





## 2-Level 40'x36'x11'

View 2 of 2





View 1 of 4





View 2 of 4





View 3 of 4



**Level 1 - Activity Detail** 



View 4 of 4



#### **Level 2 - Activity Detail**

kplay-solutions.com



# 2-Level 36'x28'x11' PLUS Enclosed Toddler Zone View 1 of 4





### 2-Level 36'x28'x11'

**PLUS Enclosed Toddler Zone** View 2 of 4





### <sup>24</sup> 2-Level 40'x28'x11'

<u>Challen