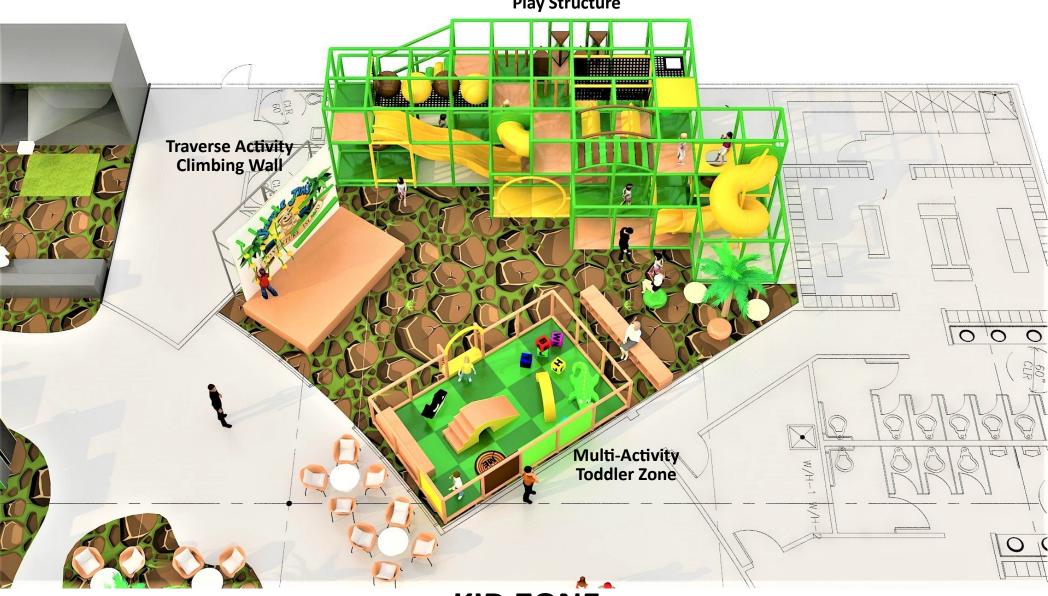

## **ADVENTURE PARK**

3-Level Play Structure + Sport Court + Toddler Zone + Trampoline Arena + Interactive Traverse Climbing Wall