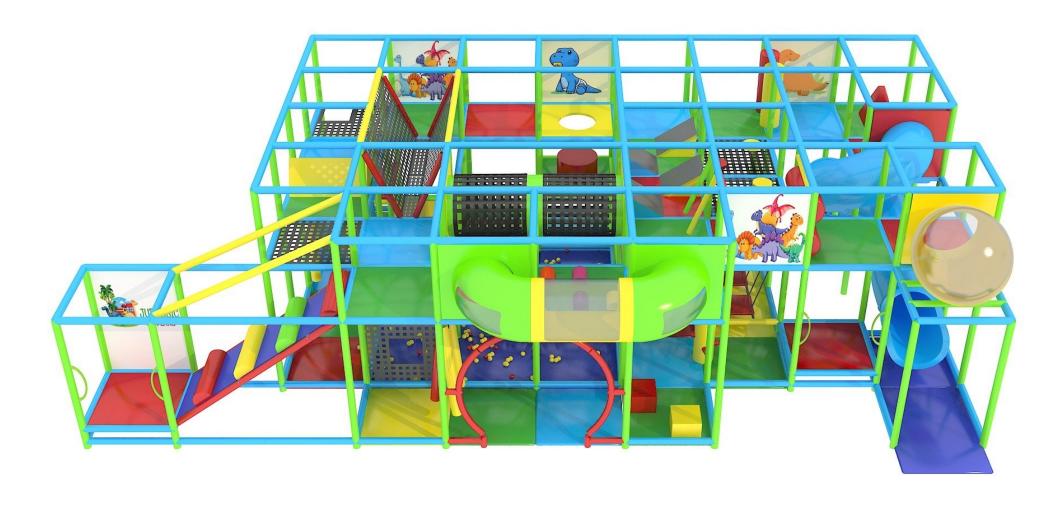

#### 2-Level 56'x44'x14'

With Interactive, Electronic Play Components
View 1 of 4

#### 2-Level 56'x44'x14'

With Interactive, Electronic Play Components

View 2 of 4

#### 2-Level 56'x44'x14'

With Interactive, Electronic Play Components
View 3 of 4

#### 2-Level 56'x44'x14'

With Interactive, Electronic Play Components
View 4 of 4