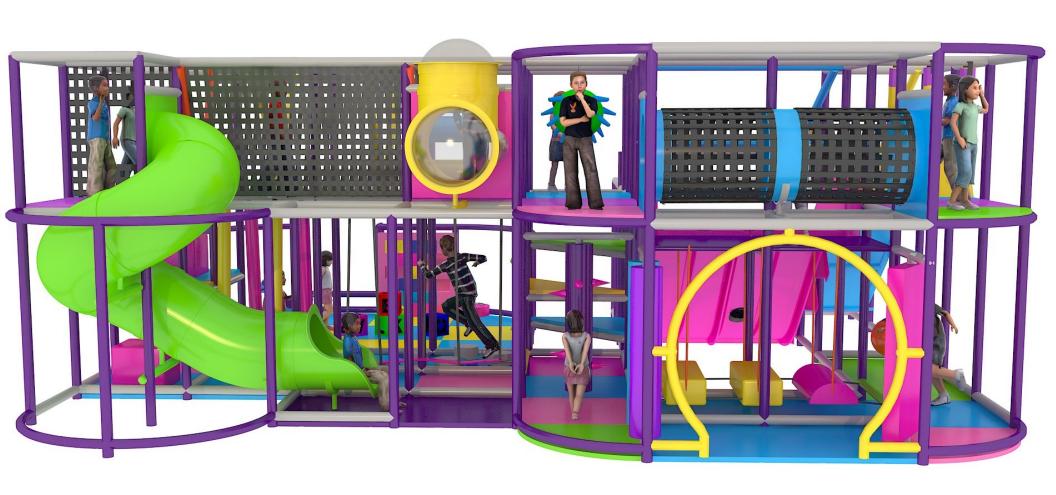

## 2-Level 40'x36'x11'

View 2 of 2

View 1 of 4

View 2 of 4

View 3 of 4

**Level 1 - Activity Detail** 

View 4 of 4

#### **Level 2 - Activity Detail**

kplay-solutions.com