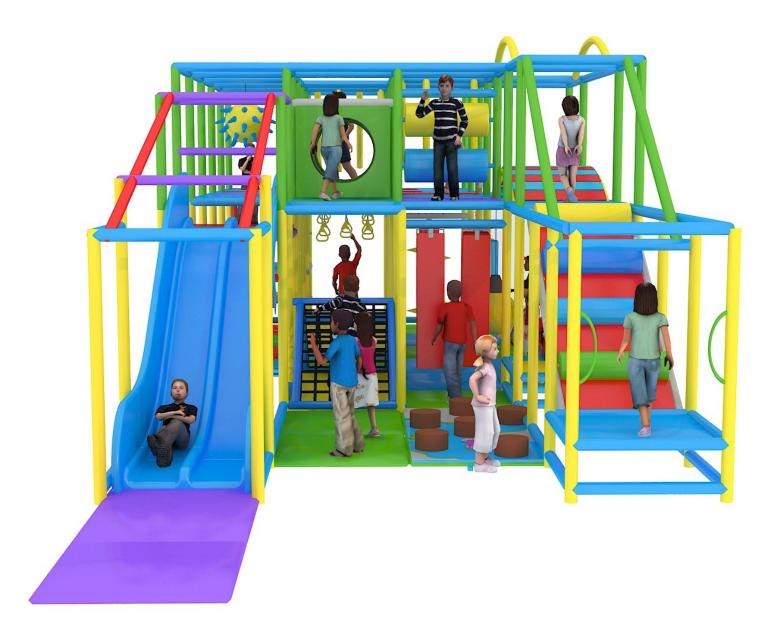

# **2-Level 40'x20'x11'** View 1 of 3

#### 2-Level 40'x20'x11'

View 2 of 3

Level 1 - Activity Detail

#### 2-Level 40'x20'x11'

View 3 of 3