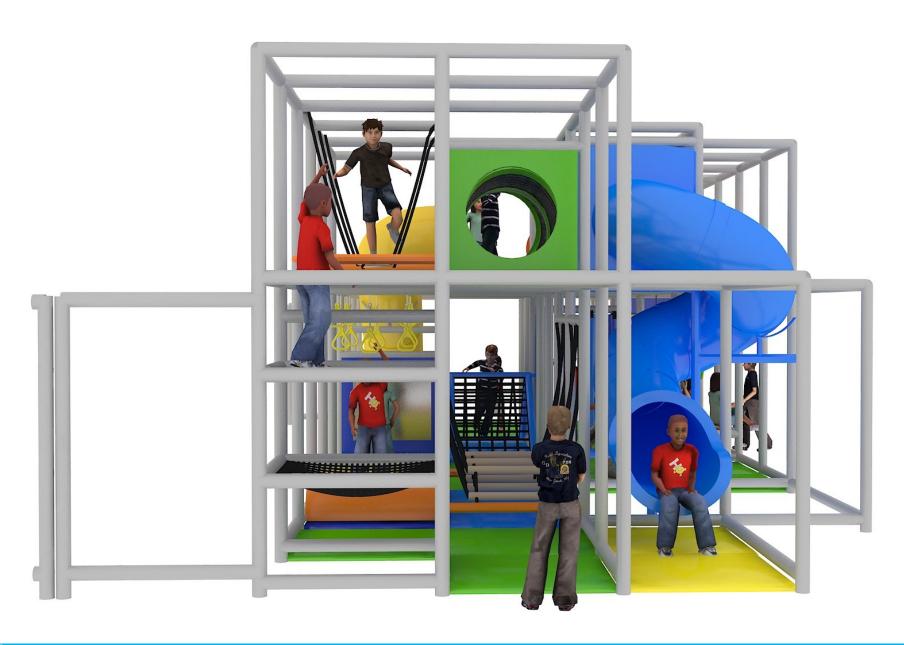

#### 2-Level 56'x44'x14'

With Interactive, Electronic Play Components
View 1 of 4

#### 2-Level 56'x44'x14'

With Interactive, Electronic Play Components

View 2 of 4

#### 2-Level 56'x44'x14'

With Interactive, Electronic Play Components
View 3 of 4

#### 2-Level 56'x44'x14'

With Interactive, Electronic Play Components
View 4 of 4