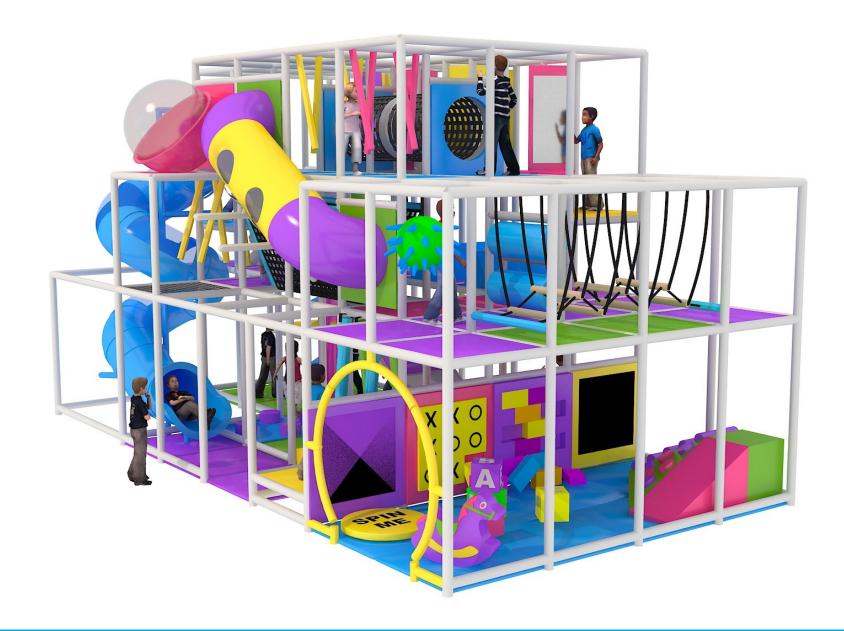

#### 3-Level 32'x24'x15'

**Enclosed Toddler within Main Structure** 

View 1 of 2

#### 3-Level 32'x24'x15'

**Enclosed Toddler within Main Structure View 2 of 2** 