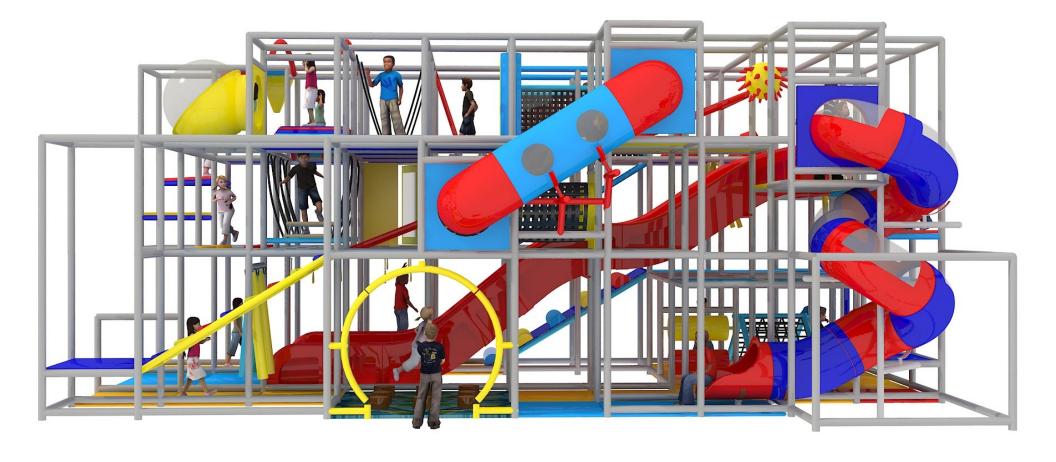

#### 2-Level 56'x44'x14'

With Interactive, Electronic Play Components
View 1 of 4

#### 2-Level 56'x44'x14'

With Interactive, Electronic Play Components

View 2 of 4

#### 2-Level 56'x44'x14'

With Interactive, Electronic Play Components
View 3 of 4

#### 2-Level 56'x44'x14'

With Interactive, Electronic Play Components
View 4 of 4