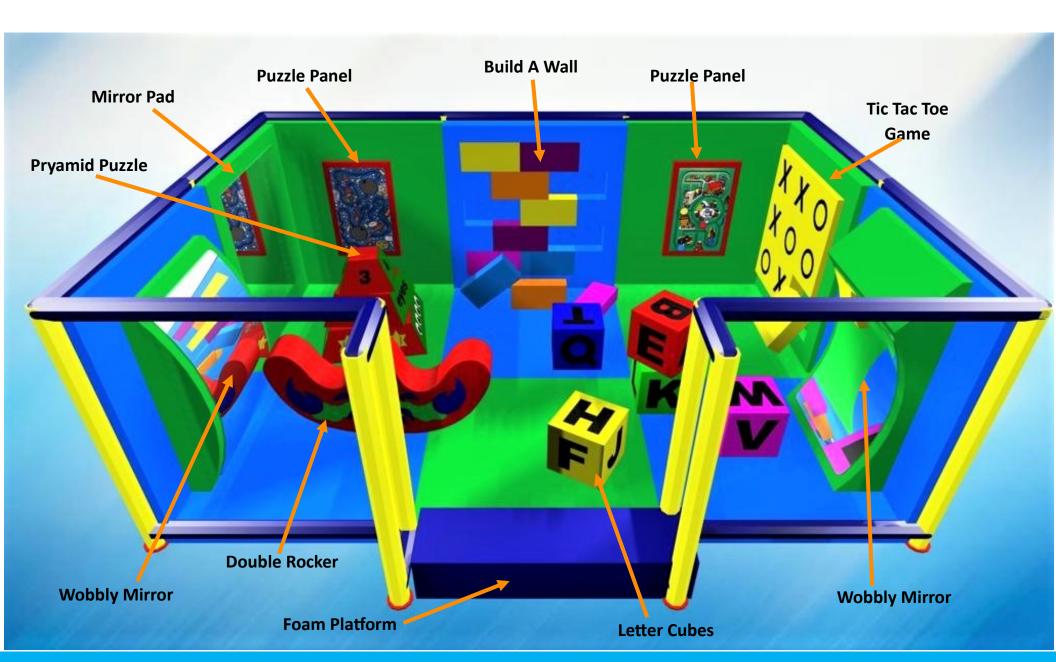

er Zone 20'x12'x8'





#### 4-Level 28'x20'x24'

+ Toddler Zone 20'x12'x8'





#### 4-Level 28'x20'x24'

+ Toddler Zone 20'x12'x8'











### 4-Level 56'x40'x22'





#### 4-Level 48'x30'x22' View 1 of 3





#### 4-Level 48'x30'x22' View 2 of 3





#### 4-Level 48'x30'x22' View 3 of 3





## **ADVENTURE PARK**

3-Level Play Structure + Sport Court + Toddler Zone + Trampoline Arena + Interactive Traverse Climbing Wall





## **ADVENTURE PARK**

3-Level Play Structure + Sport Court + Toddler Zone + Trampoline Arena + Interactive Traverse Climbing Wall





# **Toddler Play Areas Below**

#### The Possibilities Are Endless!

Send us your Floor Plan and let us
Provide you with a <u>FREE</u> 3-D custom design tailored to
your particular space & budget!



# Toddler Zone 12'x8'x 4.5'





# Toddler Zone 12'x8'x 4.5'





# Toddler Zone 12'x8'x 4.5'





# **Toddler Play Area**











Toddler Play Structure 20'x 8'x 5' LxWxH













kplay-solutions.com

K PLAY SYSTEMS, LLC dba

#### **K PLAY SOLUTIONS**

4730 Fort Apache Road Suite 300 Las Vegas, NV 89147 U.S.A.

T. +1 (702) 460-7777

Info@kplay-solutions.com www.kplay-solutions.com