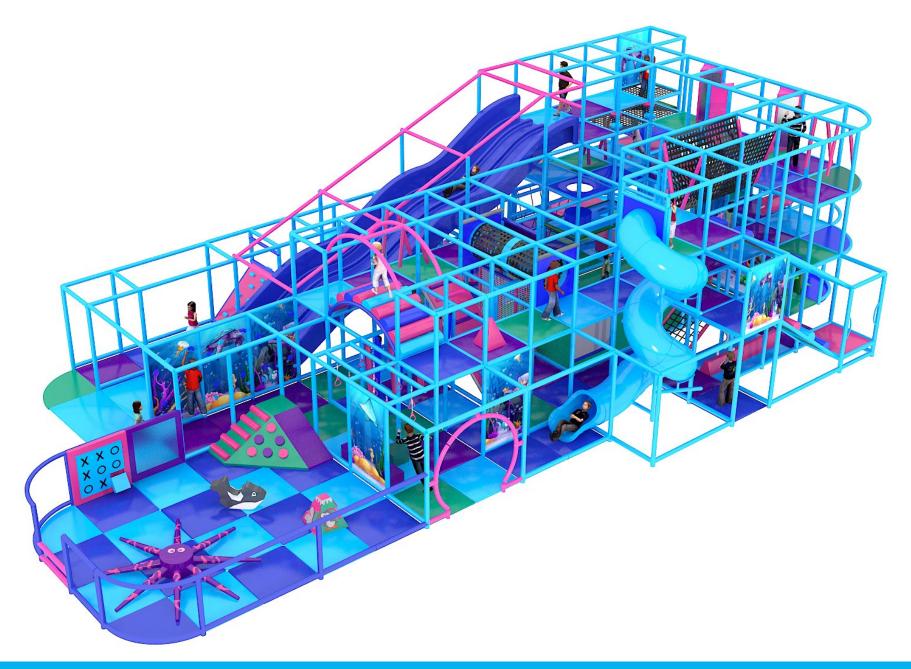

ctronic Play Components
View 4 of 4



#### **Multi-Use Sport Court - Detail**



2-Level Multi-Activity Play Structure



KID ZONE



## 3-Level 48'x44'x17'





#### 3-Level 36'x20'x17'

(Available in Primary Colors Also)





# 3-Level 40'x20'x17'

View 1 of 2





# 3-Level 40'x20'x17'

View 2 of 2





### 3-Level 40'x20'x17'

View 1 of 2





# **3-Level 40'x20'x17'** View 2 of 2









# 3 Level 32' x16' x 17'

**Enclosed Toddler within Main Structure** View 1 of 2





### 3 Level 32' x16' x 17'

**Enclosed Toddler within Main Structure** View 2 of 2





#### 3-Level 32'x24'x15'

**Enclosed Toddler within Main Structure** 

View 1 of 2





#### 3-Level 32'x24'x15'

**Enclosed Toddler within Main Structure View 2 of 2** 





#### 3-Level 46'x28'x17'





# 3-Level 68'x36'x17'











#### 4-Level 28'x20'x24'

+ Toddler Zone 20'x12'x8'





#### 4-Level 28'x20'x24'

+ Toddler Zone 20'x12'x8'





#### 4-Level 28'x20'x24'

+ Toddler Zone 20'x12'x8'











### 4-Level 56'x40'x22'





#### 4-Level 48'x30'x22' View 1 of 3





#### 4-Level 48'x30'x22' View 2 of 3





#### 4-Level 48'x30'x22' View 3 of 3





## **ADVENTURE PARK**

3-Level Play Structure + Sport Court + Toddler Zone + Trampoline Arena + Interactive Traverse Climbing Wall





## **ADVENTURE PARK**

3-Level Play Structure + Sport Court + Toddler Zone + Trampoline Arena + Interactive Traverse Climbing Wall





# **Toddler Play Areas Below**

#### The Possibilities Are Endless!

Send us your Floor Plan and let us
Provide you with a <u>FREE</u> 3-D custom design tailored to
your particular space