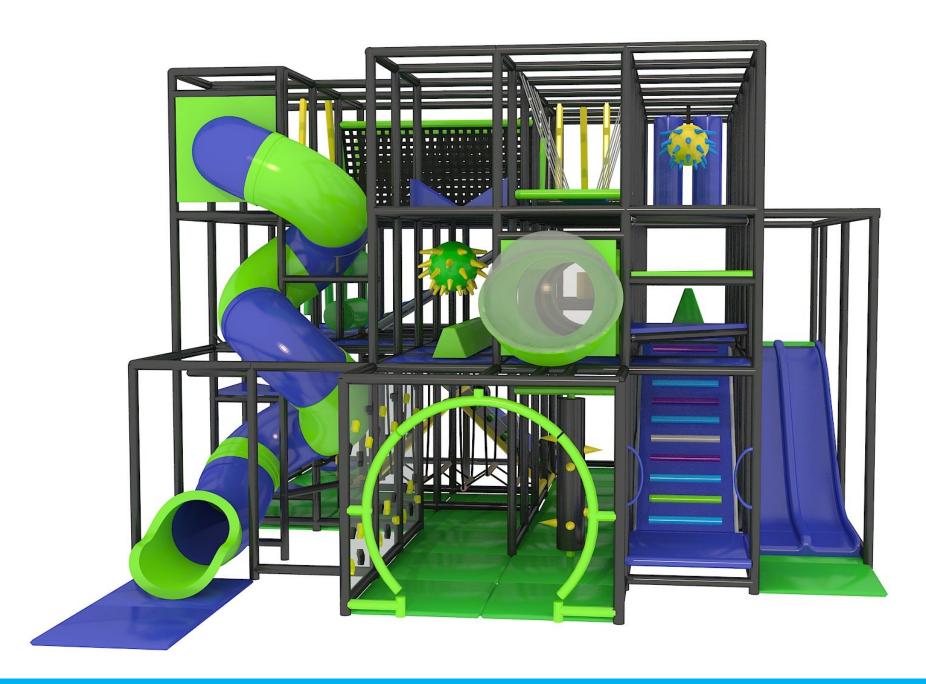

EIGHT Challenge Course) View 3 of 4





(LOW CEILING HEIGHT Challenge Course) View 4 of 4





#### 2-Level 56'x44'x14'

With Interactive, Electronic Play Components
View 1 of 4



#### 2-Level 56'x44'x14'

With Interactive, Electronic Play Components

View 2 of 4





#### 2-Level 56'x44'x14'

With Interactive, Electronic Play Components
View 3 of 4





#### 2-Level 56'x44'x14'

With Interactive, Electronic Play Components
View 4 of 4



#### **Multi-Use Sport Court - Detail**



2-Level Multi-Activity Play Structure



KID ZONE



## 3-Level 48'x44'x17'





#### 3-Level 36'x20'x17'

(Available in Primary Colors Also)





# 3-Level 40'x20'x17'

View 1 of 2





# 3-Level 40'x20'x17'

View 2 of 2





### 3-Level 40'x20'x17'

View 1 of 2





# **3-Level 40'x20'x17'** View 2 of 2









# 3 Level 32' x16' x 17'

**Enclosed Toddler within Main Structure** View 1 of 2





### 3 Level 32' x16' x 17'

**Enclosed Toddler within Main Structure** View 2 of 2





#### 3-Level 32'x24'x15'

**Enclosed Toddler within Main Structure** 

View 1 of 2





#### 3-Level 32'x24'x15'

**Enclosed Toddler within Main Structure View 2 of 2** 





#### 3-Level 46'x28'x17'





# 3-Level 68'x36'x17'











#### 4-Level 28'x20'x24'

+ Toddler Zone 20'x12'x8'





#### 4-Level 28'x20'x24'

+ Toddler Zone 20'x12'x8'





#### 4-Level 28'x20'x24'

+ Toddler Zone 20'x12'x8'











### 4-Level 56'x40'x22'





#### 4-Level 48'x30'x22' View 1 of 3





#### 4-Level 48'x30'x22' View 2 of 3





#### 4-Level 48'x30'x22' View 3 of 3





## **ADVENTURE PARK**

3-Level Play Structure + Spor