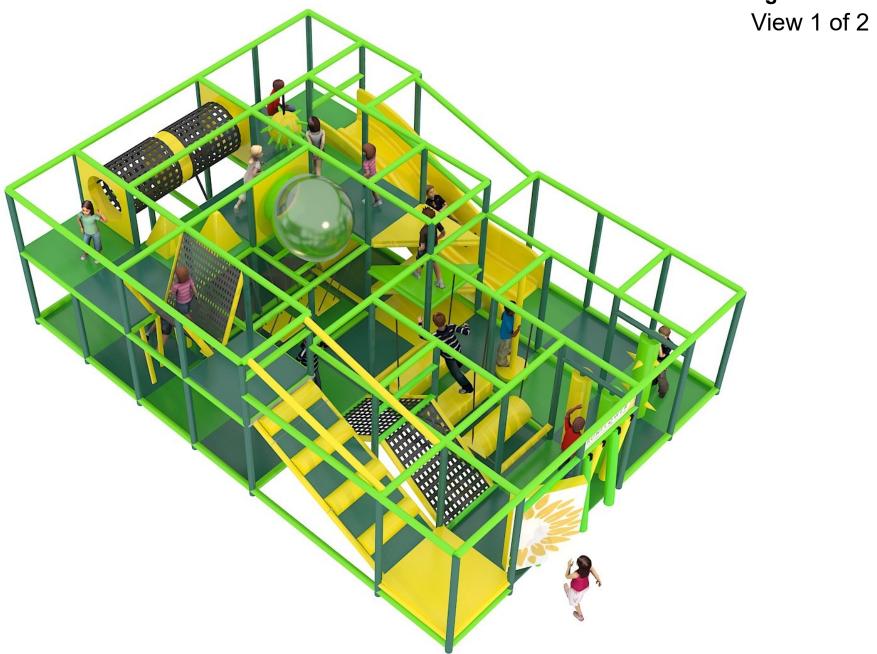

# 2-Level 32'x28'x12' PLUS Enclosed Toddler Zone View 1 of 2

#### 2-Level 32'x28'x12' PLUS Enclosed Toddler Zone View 2 of 2

View 1 of 2

View 2 of 2