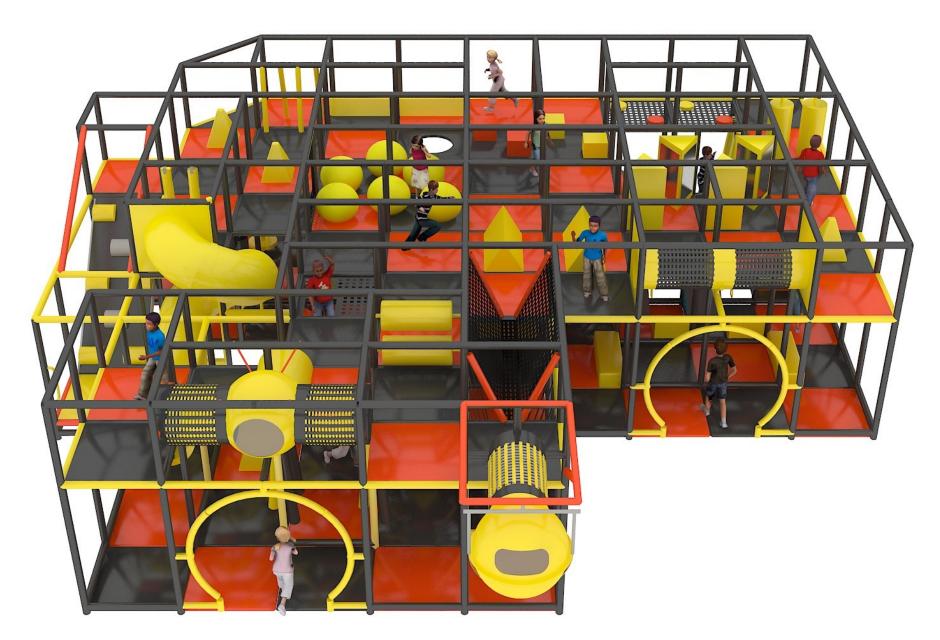

### <sup>24</sup> 2-Level 40'x28'x11'

<u>Challenge Course with Motion Components</u> View 1 of 4

#### 2-Level 40'x28'x11'

Challenge Course with Motion Components
View 2 of 4

25

#### 2-Level 40'x28'x11'

Challenge Course with Motion Components View 3 of 4

#### **Level 1 - Activity Detail**

**Level 2 - Activity Detail** 

Solutions

\*\*LOW CEILING HEIGHT Challenge Course