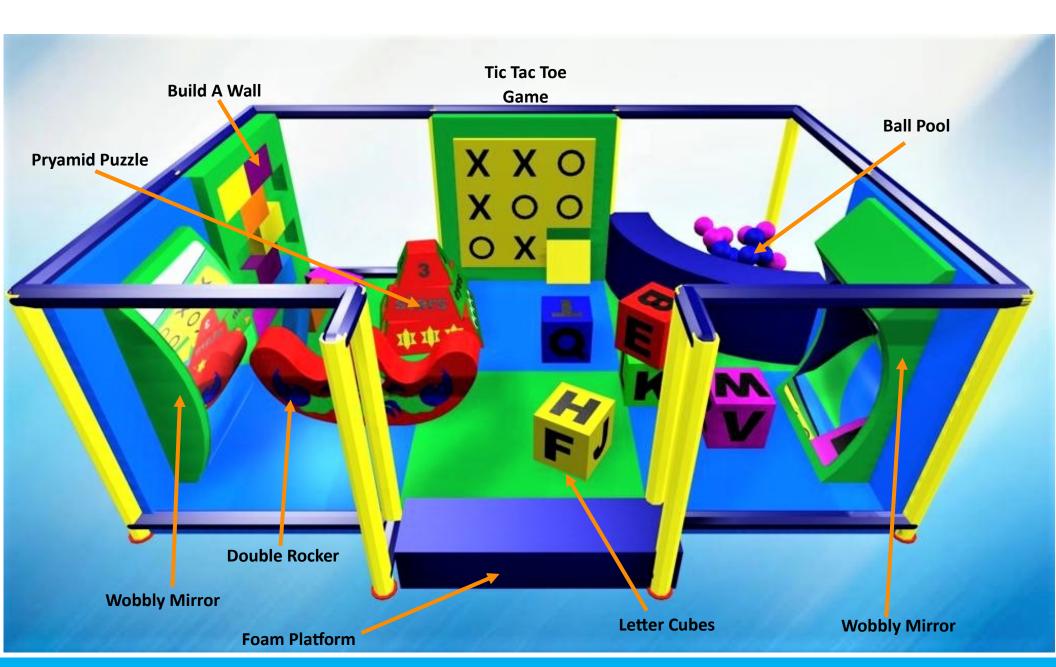

#### **VIEW WITH PERIMETER NETTING**

2-Level 36'x16'x10'

**PLUS Enclosed Toddler Zone** 

5

#### 2-Level 36'x16'x10' PLUS Enclosed Toddler Zone View 2 of 3

#### 2-Level 36'x16'x10' PLUS Enclosed Toddler Zone View 3 of 3