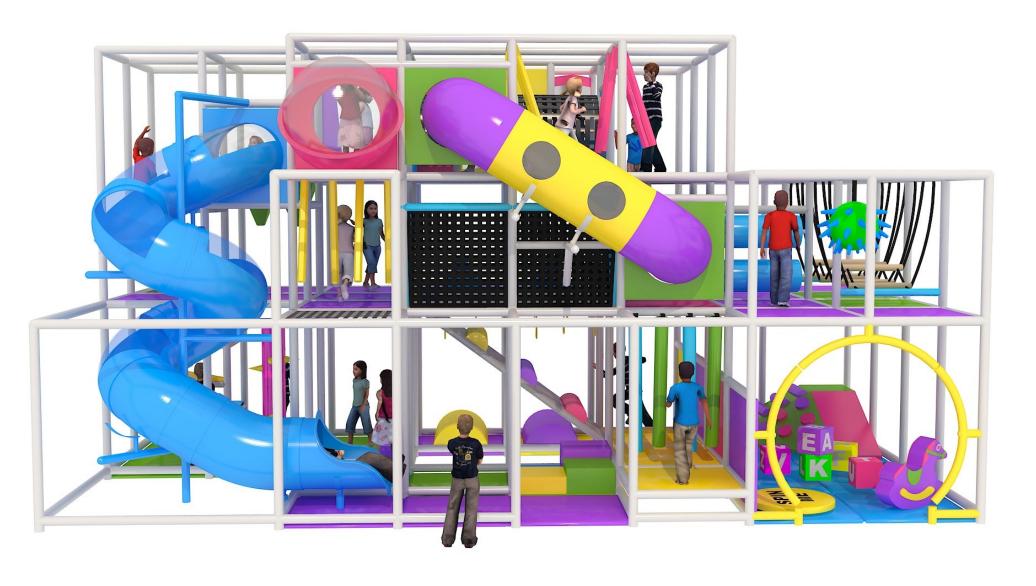

#### **VIEW WITH PERIMETER NETTING**

2-Level 36'x16'x10'

**PLUS Enclosed Toddler Zone** 

5

#### 2-Level 36'x16'x10' PLUS Enclosed Toddler Zone View 2 of 3

#### 2-Level 36'x16'x10' PLUS Enclosed Toddler Zone View 3 of 3