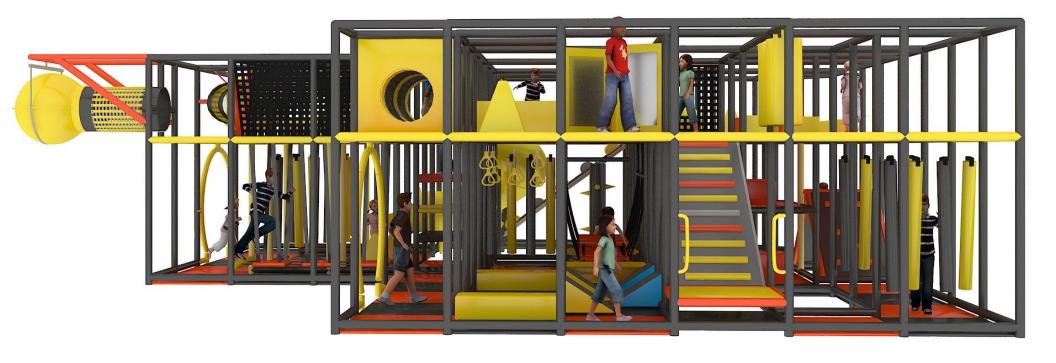

### <sup>24</sup> 2-Level 40'x28'x11'

<u>Challenge Course with Motion Components</u> View 1 of 4

#### 2-Level 40'x28'x11'

Challenge Course with Motion Components
View 2 of 4

25

#### 2-Level 40'x28'x11'

Challenge Course with Motion Components View 3 of 4

#### **Level 1 - Activity Detail**

**Level 2 - Activity Detail** 

Solutions

\*\*LOW CEILING HEIGHT Challenge Course