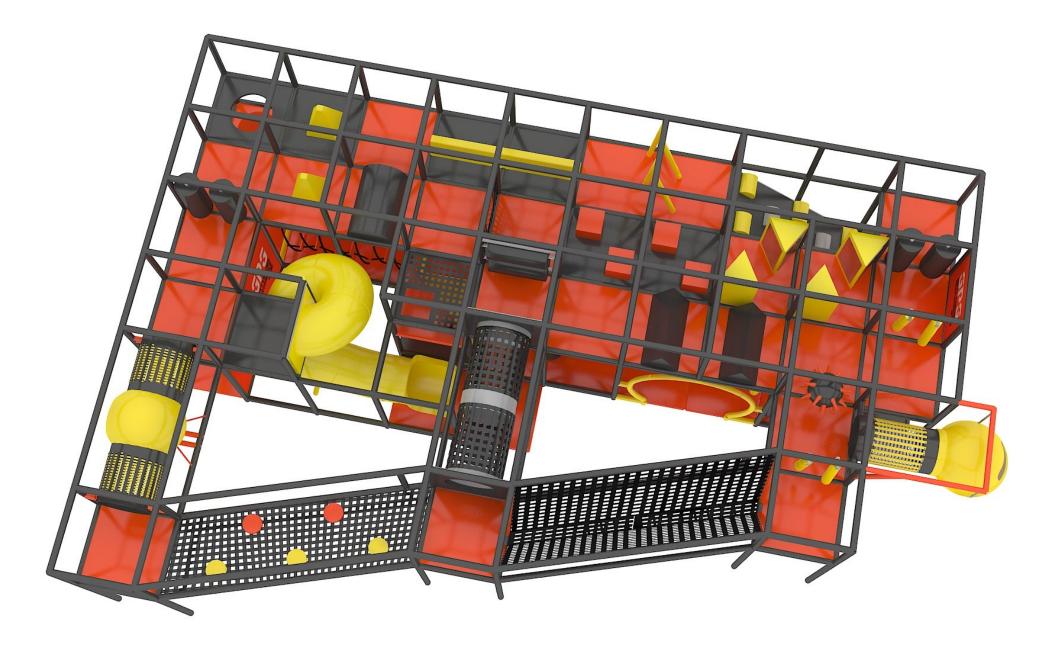

### <sup>24</sup> 2-Level 40'x28'x11'

<u>Challenge Course with Motion Components</u> View 1 of 4

#### 2-Level 40'x28'x11'

Challenge Course with Motion Components
View 2 of 4

25

#### 2-Level 40'x28'x11'

Challenge Course with Motion Components View 3 of 4

#### **Level 1 - Activity Detail**

**Level 2 - Activity Detail** 

Solutions

\*\*LOW CEILING HEIGHT Challenge Course