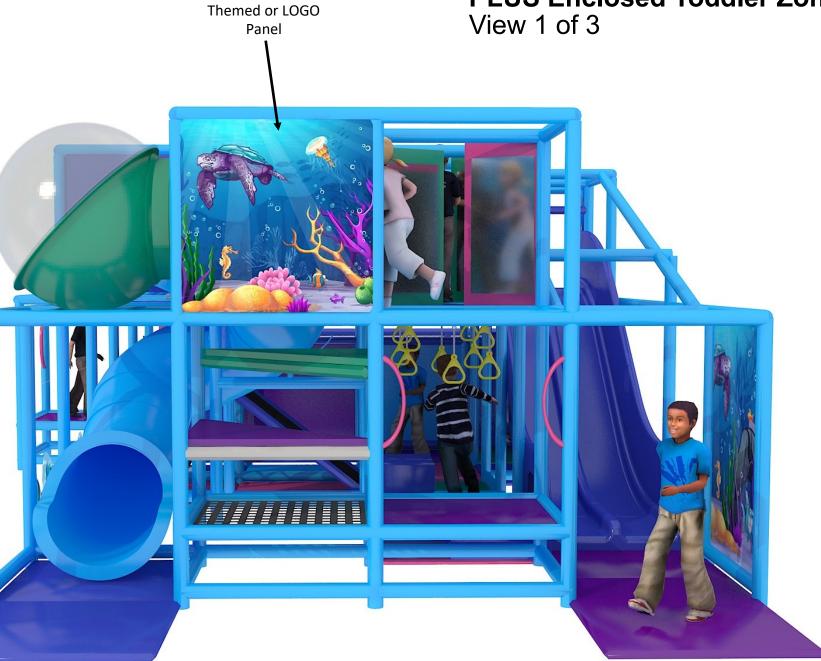

play events. Slides, FYI, are the most expensive components to both produce and install.
- 3 LEVEL STRUCTURES Depending on the footprint (Lx W) generally wind up Total Cost Complete: generally \$75K \$190K range.
- 4 LEVEL STRUCTURES Depending on footprint (LxW) much wider range generally \$150K to double that, or more.
- **TODDLER ZONES** As part of a project with main play structure: adds **\$5K-\$15K** generally (just all depends on square footage and number of play elements).



#### **IMPORTANT!**

Please note that Anti-climb and Safety perimeter netting - as shown in this view - is not shown on the remaining pages of this pdf in order to provide better visibility of the interior elements.



#### **VIEW WITH PERIMETER NETTING**

2-Level 36'x16'x10'

**PLUS Enclosed Toddler Zone** 



5



#### 2-Level 36'x16'x10' PLUS Enclosed Toddler Zone View 2 of 3





#### 2-Level 36'x16'x10' PLUS Enclosed Toddler Zone View 3 of 3





# 2-Level 32'x28'x12' PLUS Enclosed Toddler Zone View 1 of 2





#### 2-Level 32'x28'x12' PLUS Enclosed Toddler Zone View 2 of 2











View 1 of 2





View 2 of 2





# **2-Level 40'x20'x11'** View 1 of 3





#### 2-Level 40'x20'x11'

View 2 of 3



Level 1 - Activity Detail



#### 2-Level 40'x20'x11'

View 3 of 3



#### **Level 2 - Activity Detail**



#### 2-Level 40'x36'x11'

View 1 of 2





## 2-Level 40'x36'x11'

View 2 of 2





View 1 of 4





View 2 of 4





View 3 of 4



**Level 1 - Activity Detail** 



View 4 of 4



#### **Level 2 - Activity Detail**

kplay-solutions.com



# 2-Level 36'x28'x11' PLUS Enclosed Toddler Zon