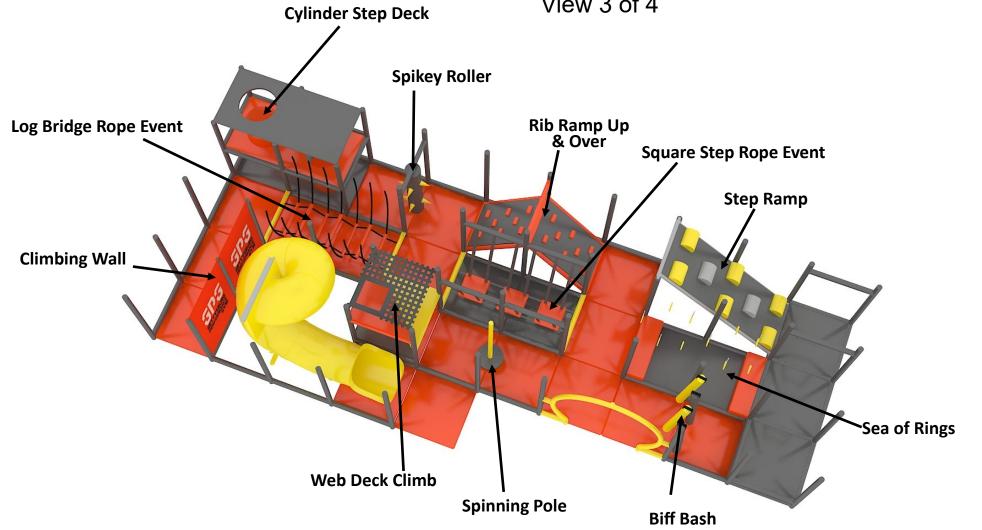

#### 2-Level 28'x20'x9'

\*\*LOW CEILING HEIGHT Challenge Course

(LOW CEILING HEIGHT Challenge Course) View 1 of 4

(LOW CEILING HEIGHT Challenge Course) View 2 of 4

(LOW CEILING HEIGHT Challenge Course) View 3 of 4