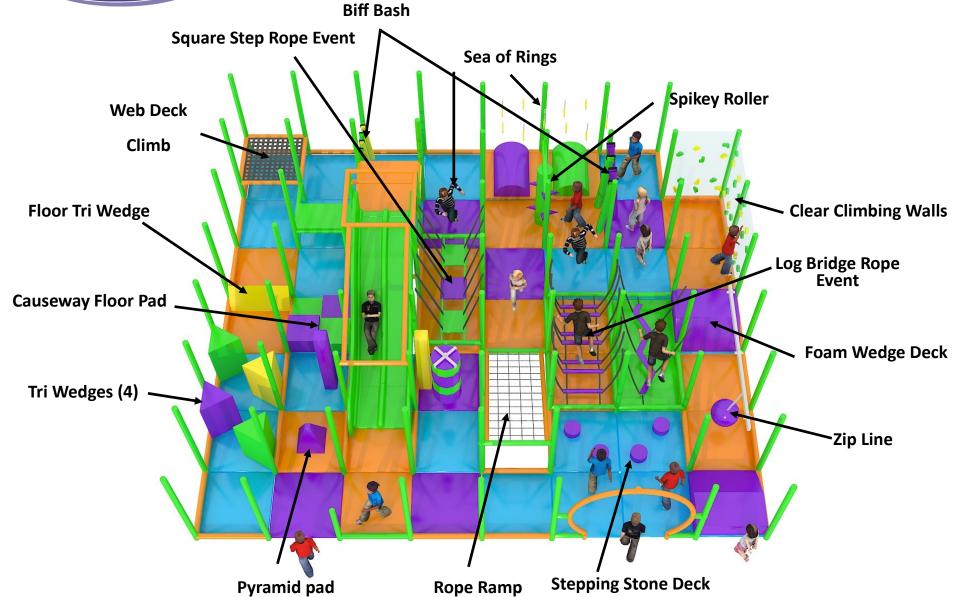

y Detail**

kplay-solutions.com



# 2-Level 36'x28'x11' PLUS Enclosed Toddler Zone View 1 of 4





### 2-Level 36'x28'x11'

**PLUS Enclosed Toddler Zone** View 2 of 4





### <sup>24</sup> 2-Level 40'x28'x11'

<u>Challenge Course with Motion Components</u> View 1 of 4



#### 2-Level 40'x28'x11'

Challenge Course with Motion Components
View 2 of 4



25



#### 2-Level 40'x28'x11'

Challenge Course with Motion Components View 3 of 4



#### **Level 1 - Activity Detail**

**Level 2 - Activity Detail** 



Solutions

\*\*LOW CEILING HEIGHT Challenge Course





#### 2-Level 28'x20'x9'

\*\*LOW CEILING HEIGHT Challenge Course





(LOW CEILING HEIGHT Challenge Course) View 1 of 4





(LOW CEILING HEIGHT Challenge Course) View 2 of 4





(LOW CEILING HEIGHT Challenge Course) View 3 of 4





(LOW CEILING HEIGHT Challenge Course) View 4 of 4





#### 2-Level 56'x44'x14'

With Interactive, Electronic Play Components
View 1 of 4



#### 2-Level 56'x44'x14'

With Interactive, Electronic Play Components

View 2 of 4





#### 2-Level 56'x44'x14'

With Interactive, Electronic Play Components
View 3 of 4





#### 2-Level 56'x44'x14'

With Interactive, Electronic Play Components
View 4 of 4



#### **Multi-Use Sport Court - Detail**



2-Level Multi-Activity Play Structure



KID ZONE



## 3-Level 48'x44'x17'





#### 3-Level 36'x20'x17'

(Available in Primary Colors Also)





# 3-Level 40'x20'x17'

View 1 of 2





# 3-Level 40'x20'x17'

View 2 of 2





### 3-Level 40'x20'x17'

View 1 of 2





# **3-Level 40'x20'x17'** View 2 of 2









# 3 Level 32' x16' x 17'

**Enclo