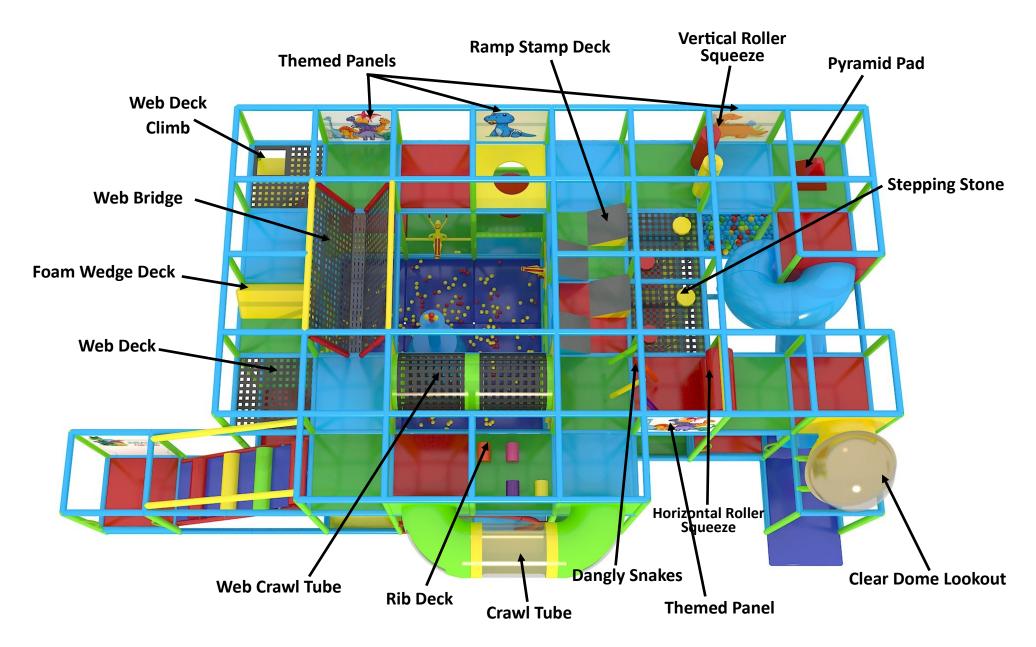

# 2-Level 32'x28'x12' PLUS Enclosed Toddler Zone View 1 of 2

#### 2-Level 32'x28'x12' PLUS Enclosed Toddler Zone View 2 of 2

View 1 of 2

View 2 of 2