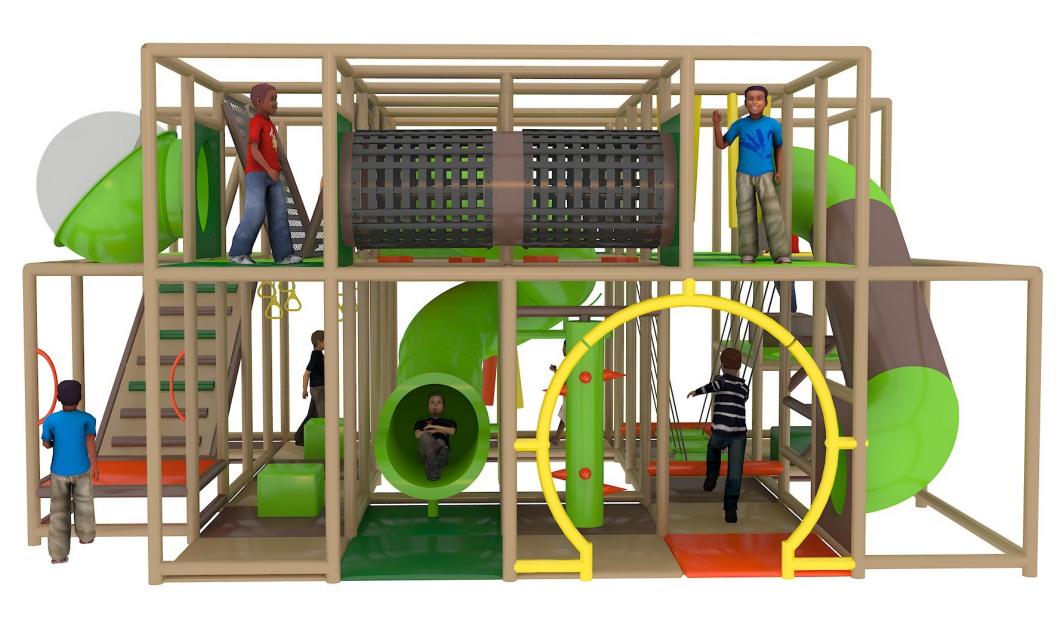

#### **VIEW WITH PERIMETER NETTING**

2-Level 36'x16'x10'

**PLUS Enclosed Toddler Zone** 

5

#### 2-Level 36'x16'x10' PLUS Enclosed Toddler Zone View 2 of 3

#### 2-Level 36'x16'x10' PLUS Enclosed Toddler Zone View 3 of 3