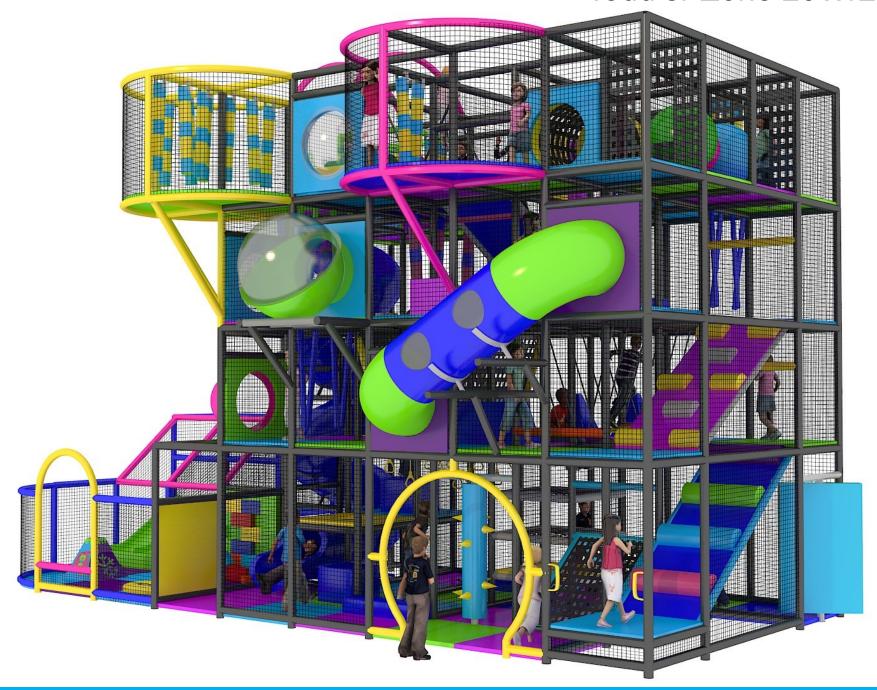

6'x20'x17'

(Available in Primary Colors Also)





# 3-Level 40'x20'x17'

View 1 of 2





# 3-Level 40'x20'x17'

View 2 of 2





### 3-Level 40'x20'x17'

View 1 of 2





# **3-Level 40'x20'x17'** View 2 of 2









# 3 Level 32' x16' x 17'

**Enclosed Toddler within Main Structure** View 1 of 2





### 3 Level 32' x16' x 17'

**Enclosed Toddler within Main Structure** View 2 of 2





#### 3-Level 32'x24'x15'

**Enclosed Toddler within Main Structure** 

View 1 of 2





#### 3-Level 32'x24'x15'

**Enclosed Toddler within Main Structure View 2 of 2** 





#### 3-Level 46'x28'x17'





# 3-Level 68'x36'x17'











#### 4-Level 28'x20'x24'

+ Toddler Zone 20'x12'x8'





#### 4-Level 28'x20'x24'

+ Toddler Zone 20'x12'x8'





#### 4-Level 28'x20'x24'

+ Toddler Zone 20'x12'x8'











### 4-Level 56'x40'x22'





#### 4-Level 48'x30'x22' View 1 of 3





#### 4-Level 48'x30'x22' View 2 of 3





#### 4-Level 48'x30'x22' View 3 of 3





## **ADVENTURE PARK**

3-Level Play Structure + Sport Court + Toddler Zone + Trampoline Arena + Interactive Traverse Climbing Wall





## **ADVENTURE PARK**

3-Level Play Structure + Sport Court + Toddler Zone + Trampoline Arena + Interactive Traverse Climbing Wall





# **Toddler Play Areas Below**

#### The Possibilities Are Endless!

Send us your Floor Plan and let us
Provide you with a <u>FREE</u> 3-D custom design tailored to
your particular space & budget!



# Toddler Zone 12'x8'x 4.5'





# Toddler Zone 12'x8'x 4.5'





# Toddler Zone 12'x8'x 4.5'





# **Toddler Play Area**











Toddler Play Structure 20'x 8