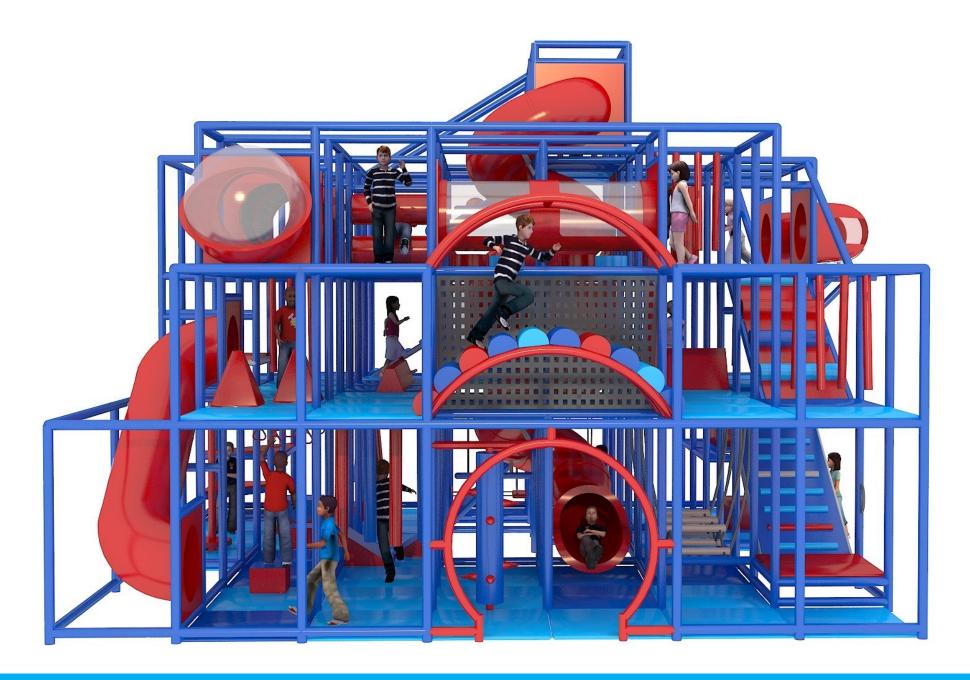

#### 4-Level 48'x30'x22' View 1 of 3

#### 4-Level 48'x30'x22' View 2 of 3

#### 4-Level 48'x30'x22' View 3 of 3