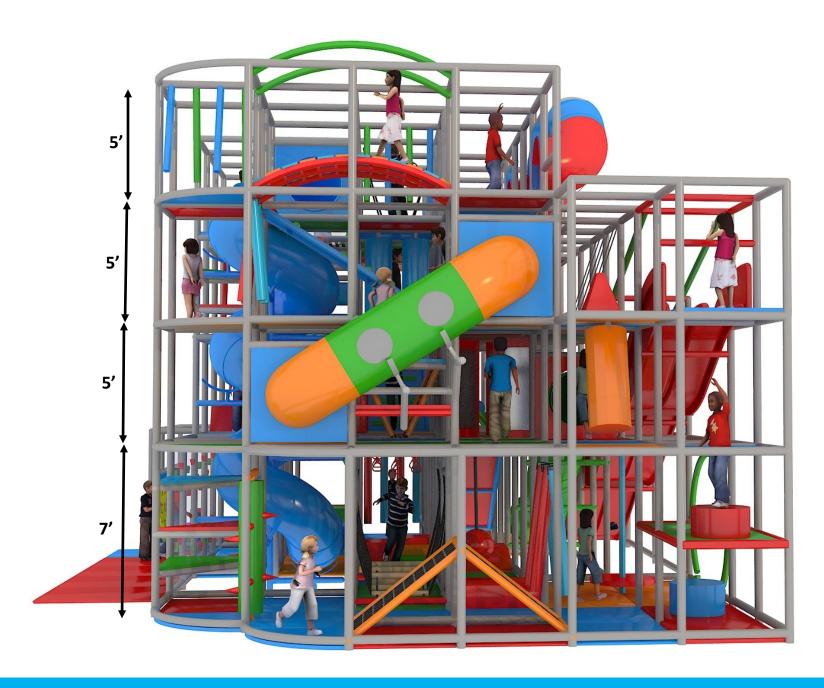

1 of 2





# **3-Level 40'x20'x17'** View 2 of 2









# 3 Level 32' x16' x 17'

**Enclosed Toddler within Main Structure** View 1 of 2





### 3 Level 32' x16' x 17'

**Enclosed Toddler within Main Structure** View 2 of 2





#### 3-Level 32'x24'x15'

**Enclosed Toddler within Main Structure** 

View 1 of 2





#### 3-Level 32'x24'x15'

**Enclosed Toddler within Main Structure View 2 of 2** 





#### 3-Level 46'x28'x17'





# 3-Level 68'x36'x17'











#### 4-Level 28'x20'x24'

+ Toddler Zone 20'x12'x8'





#### 4-Level 28'x20'x24'

+ Toddler Zone 20'x12'x8'





#### 4-Level 28'x20'x24'

+ Toddler Zone 20'x12'x8'











### 4-Level 56'x40'x22'





#### 4-Level 48'x30'x22' View 1 of 3





#### 4-Level 48'x30'x22' View 2 of 3





#### 4-Level 48'x30'x22' View 3 of 3





## **ADVENTURE PARK**

3-Level Play Structure + Sport Court + Toddler Zone + Trampoline Arena + Interactive Traverse Climbing Wall





## **ADVENTURE PARK**

3-Level Play Structure + Sport Court + Toddler Zone + Trampoline Arena + Interactive Traverse Climbing Wall





# **Toddler Play Areas Below**

#### The Possibilities Are Endless!

Send us your Floor Plan and let us
Provide you with a <u>FREE</u> 3-D custom design tailored to
your particular space & budget!



# Toddler Zone 12'x8'x 4.5'





# Toddler Zone 12'x8'x 4.5'





# Toddler Zone 12'x8'x 4.5'





# **Toddler Play Area**











Toddler Play Structure 20'x 8'x 5' LxWxH













kplay-solutions.com

K PLAY SYSTEMS, LLC dba

#### **K PLAY SOLUTIONS**

4730 Fort Apache Road Suite 300 Las Vegas, NV 89147 U.S.A.

T.