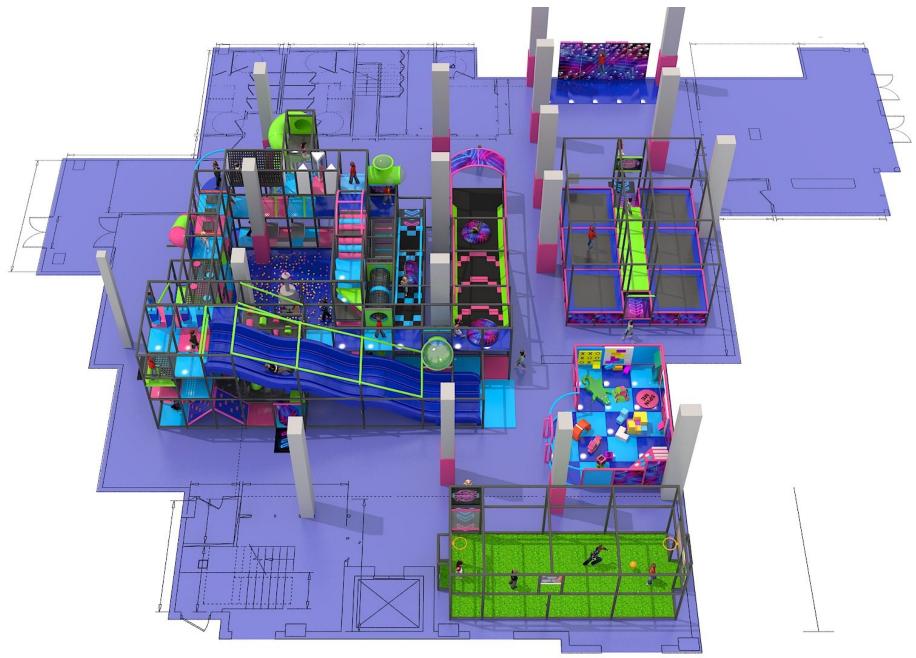

## **ADVENTURE PARK**

3-Level Play Structure + Sport Court + Toddler Zone + Trampoline Arena + Interactive Traverse Climbing Wall