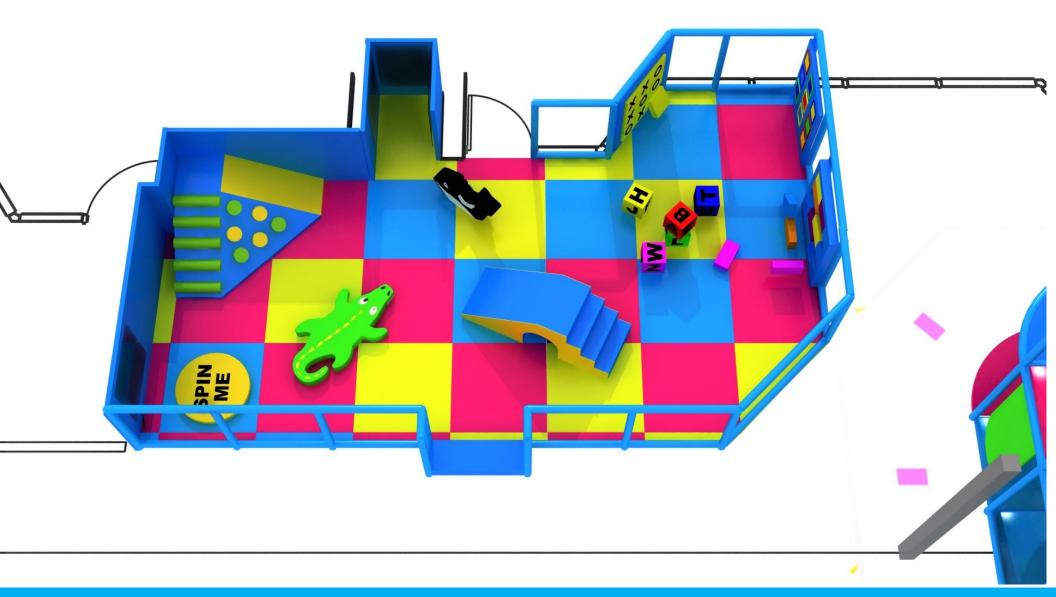

# 2-Level 32'x28'x12' PLUS Enclosed Toddler Zone View 1 of 2

#### 2-Level 32'x28'x12' PLUS Enclosed Toddler Zone View 2 of 2

View 1 of 2

View 2 of 2