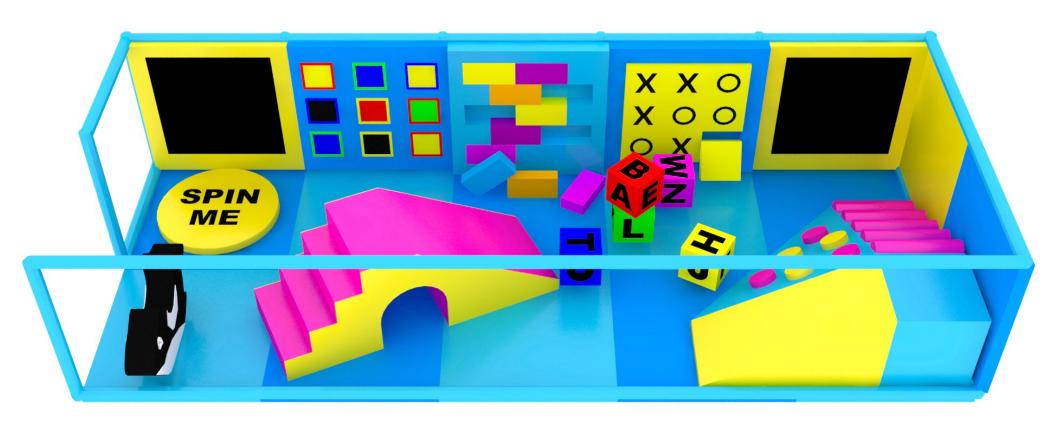

#### **VIEW WITH PERIMETER NETTING**

2-Level 36'x16'x10'

**PLUS Enclosed Toddler Zone** 

5

#### 2-Level 36'x16'x10' PLUS Enclosed Toddler Zone View 2 of 3

#### 2-Level 36'x16'x10' PLUS Enclosed Toddler Zone View 3 of 3