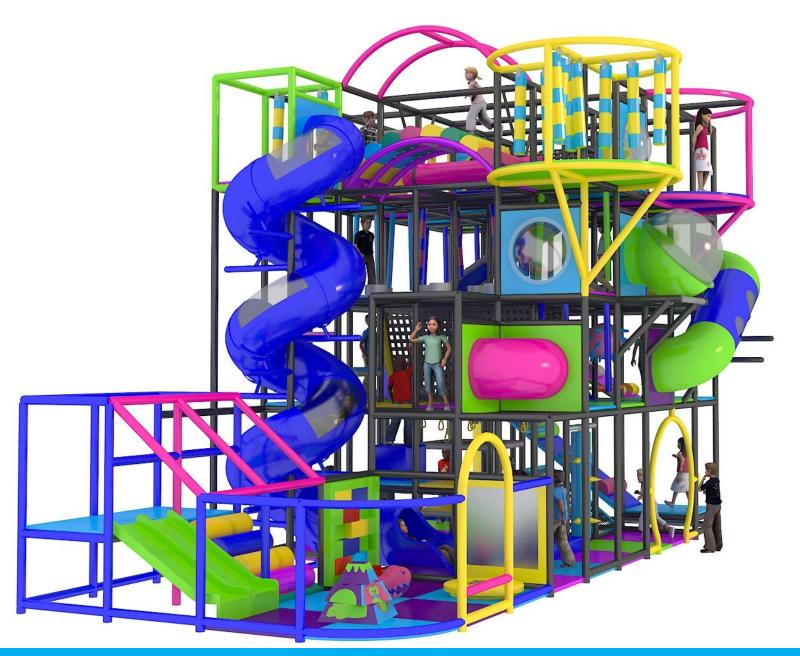

#### 4-Level 48'x30'x22' View 1 of 3

#### 4-Level 48'x30'x22' View 2 of 3

#### 4-Level 48'x30'x22' View 3 of 3