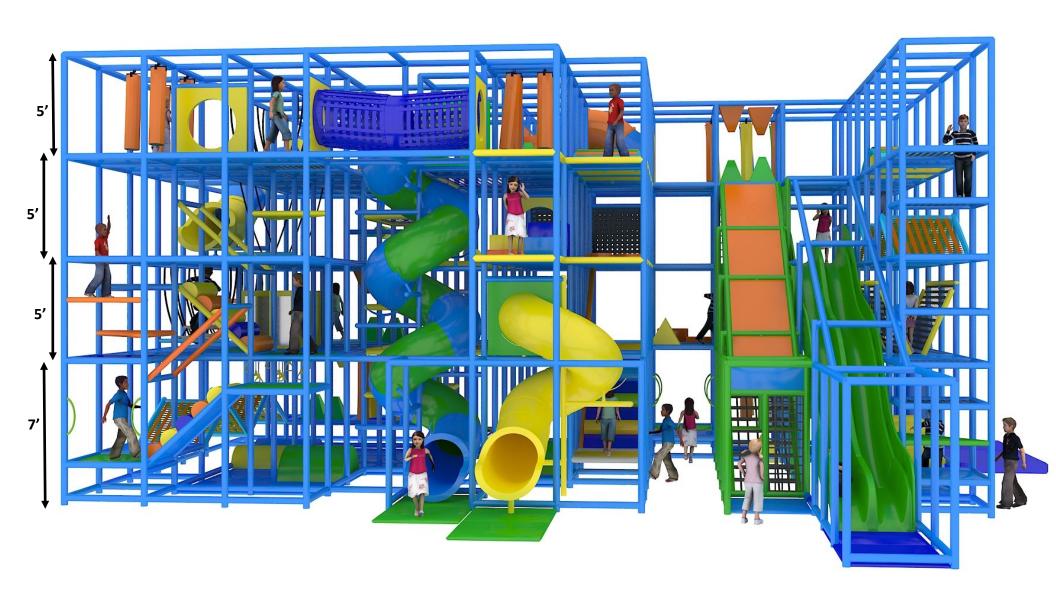

x17'

(Available in Primary Colors Also)





# 3-Level 40'x20'x17'

View 1 of 2





# 3-Level 40'x20'x17'

View 2 of 2





### 3-Level 40'x20'x17'

View 1 of 2





# **3-Level 40'x20'x17'** View 2 of 2









# 3 Level 32' x16' x 17'

**Enclosed Toddler within Main Structure** View 1 of 2





### 3 Level 32' x16' x 17'

**Enclosed Toddler within Main Structure** View 2 of 2





#### 3-Level 32'x24'x15'

**Enclosed Toddler within Main Structure** 

View 1 of 2





#### 3-Level 32'x24'x15'

**Enclosed Toddler within Main Structure View 2 of 2** 





#### 3-Level 46'x28'x17'





# 3-Level 68'x36'x17'











#### 4-Level 28'x20'x24'

+ Toddler Zone 20'x12'x8'





#### 4-Level 28'x20'x24'

+ Toddler Zone 20'x12'x8'





#### 4-Level 28'x20'x24'

+ Toddler Zone 20'x12'x8'











### 4-Level 56'x40'x22'





#### 4-Level 48'x30'x22' View 1 of 3





#### 4-Level 48'x30'x22' View 2 of 3





#### 4-Level 48'x30'x22' View 3 of 3





## **ADVENTURE PARK**

3-Level Play Structure + Sport Court + Toddler Zone + Trampoline Arena + Interactive Traverse Climbing Wall





## **ADVENTURE PARK**

3-Level Play Structure + Sport Court + Toddler Zone + Trampoline Arena + Interactive Traverse Climbing Wall





# **Toddler Play Areas Below**

#### The Possibilities Are Endless!

Send us your Floor Plan and let us
Provide you with a <u>FREE</u> 3-D custom design tailored to
your particular space & budget!



# Toddler Zone 12'x8'x 4.5'





# Toddler Zone 12'x8'x 4.5'





# Toddler Zone 12'x8'x 4.5'





# **Toddler Play Area**











Toddler Play Structure 20'x 8'x 5'