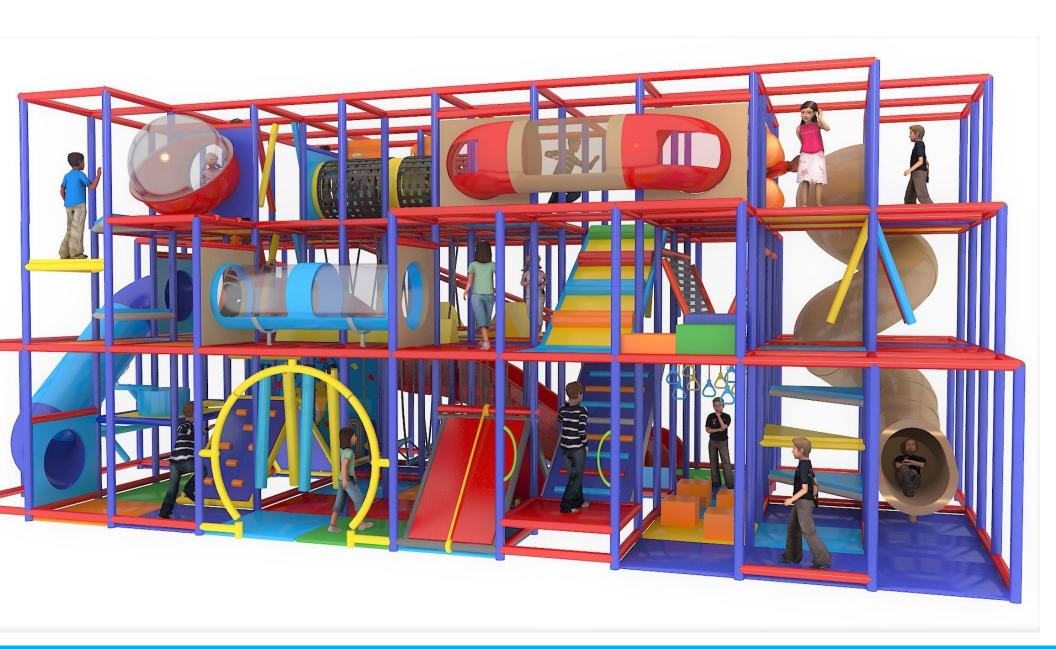

#### 2-Level 40'x36'x11'

View 1 of 2

## 2-Level 40'x36'x11'

View 2 of 2

View 1 of 4

View 2 of 4

View 3 of 4

**Level 1 - Activity Detail** 

View 4 of 4

#### **Level 2 - Activity Detail**

kplay-solutions.com