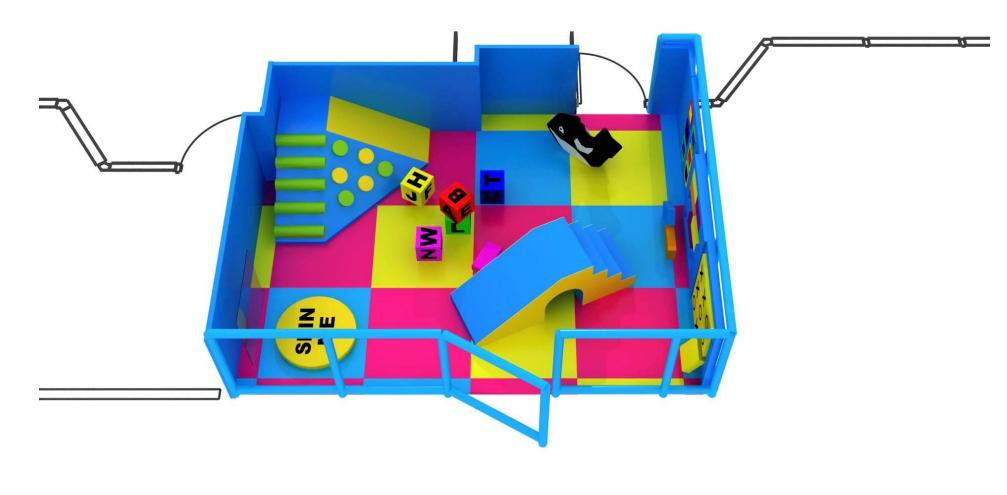

# 2-Level 32'x28'x12' PLUS Enclosed Toddler Zone View 1 of 2

#### 2-Level 32'x28'x12' PLUS Enclosed Toddler Zone View 2 of 2

View 1 of 2

View 2 of 2