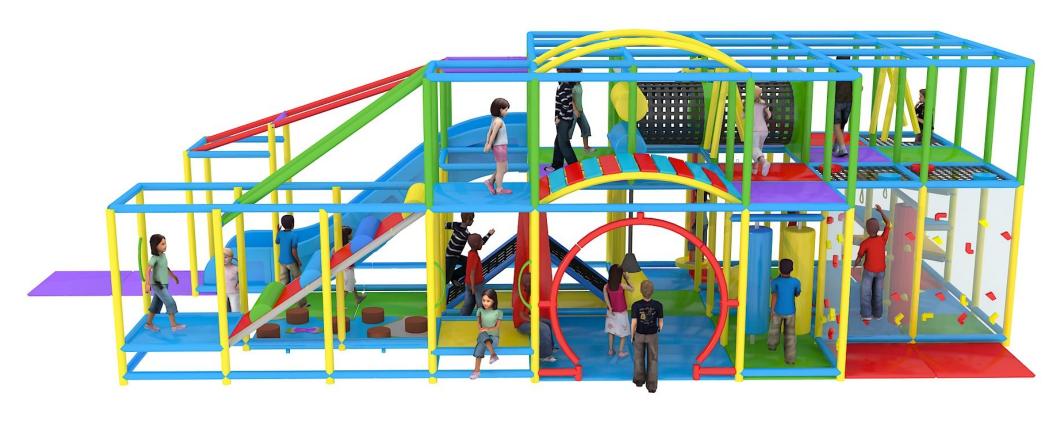

### <sup>24</sup> 2-Level 40'x28'x11'

<u>Challenge Course with Motion Components</u> View 1 of 4

#### 2-Level 40'x28'x11'

Challenge Course with Motion Components
View 2 of 4

25

#### 2-Level 40'x28'x11'

Challenge Course with Motion Components View 3 of 4