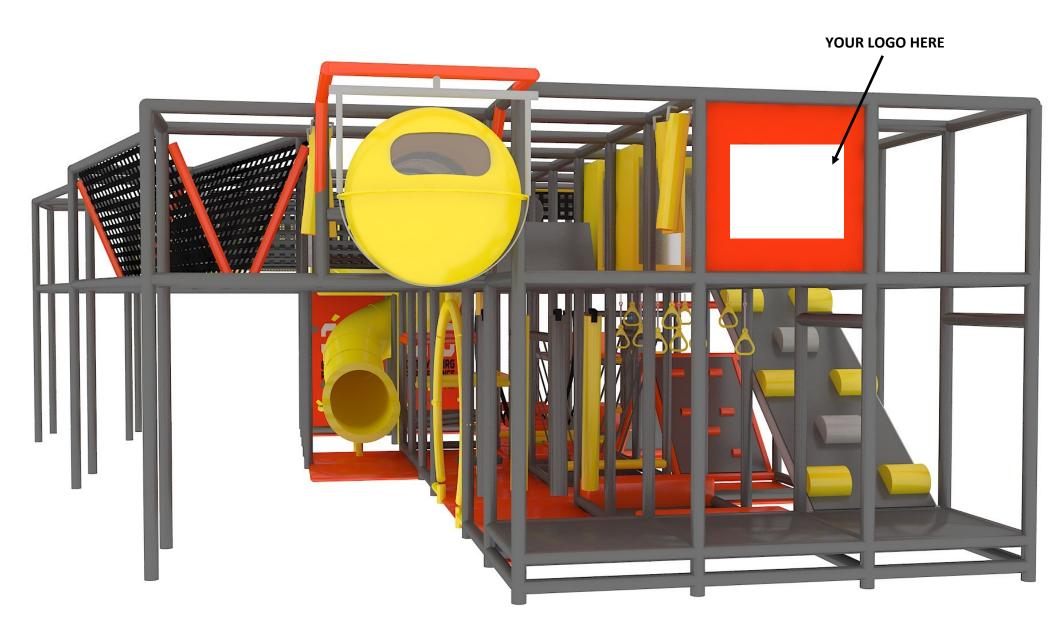

### <sup>24</sup> 2-Level 40'x28'x11'

<u>Challenge Course with Motion Components</u> View 1 of 4

#### 2-Level 40'x28'x11'

Challenge Course with Motion Components
View 2 of 4

25

#### 2-Level 40'x28'x11'

Challenge Course with Motion Components View 3 of 4

#### **Level 1 - Activity Detail**

**Level 2 - Activity Detail** 

Solutions

\*\*LOW CEILING HEIGHT Challenge Course