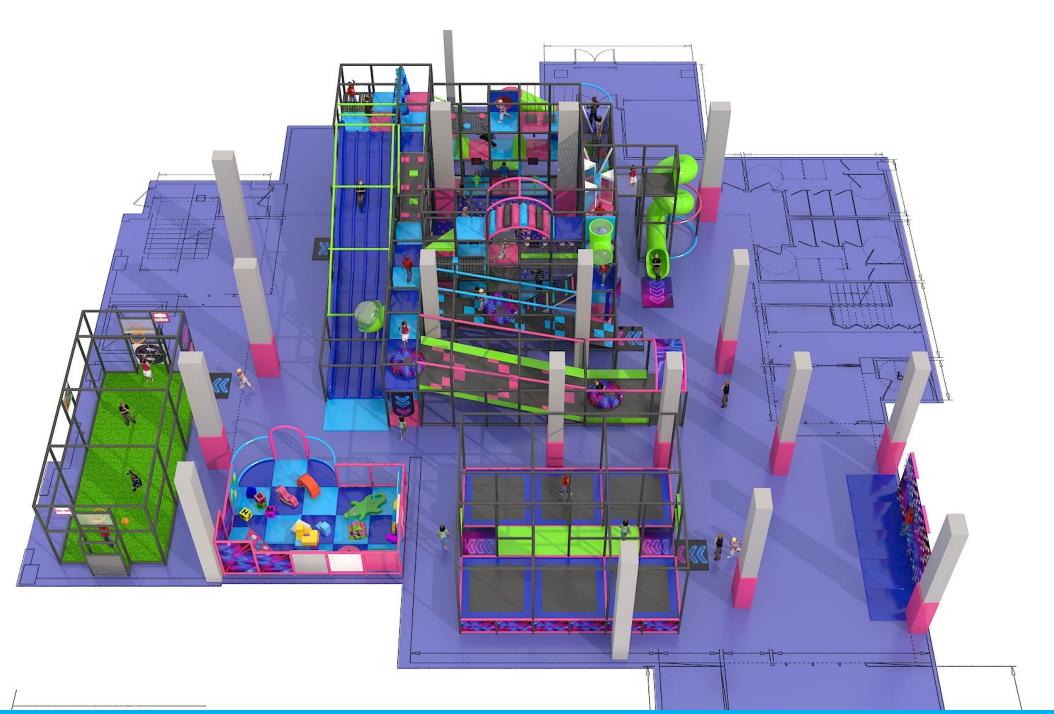

## **ADVENTURE PARK**

3-Level Play Structure + Sport Court + Toddler Zone + Trampoline Arena + Interactive Traverse Climbing Wall