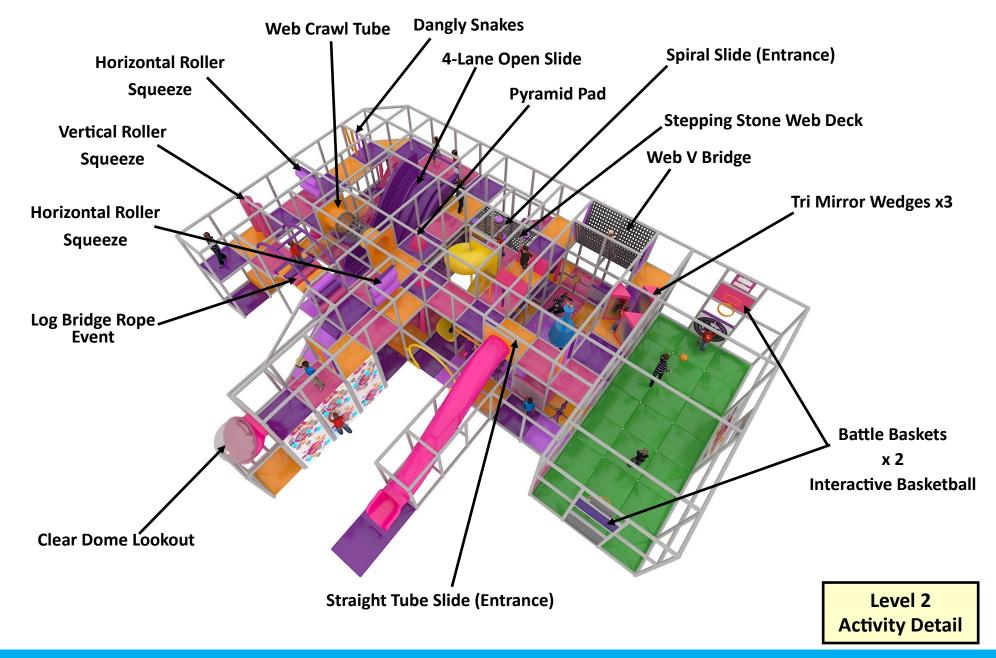

with Motion Components
View 2 of 4



25



#### 2-Level 40'x28'x11'

Challenge Course with Motion Components View 3 of 4



#### **Level 1 - Activity Detail**

**Level 2 - Activity Detail** 



Solutions

\*\*LOW CEILING HEIGHT Challenge Course





#### 2-Level 28'x20'x9'

\*\*LOW CEILING HEIGHT Challenge Course





(LOW CEILING HEIGHT Challenge Course) View 1 of 4





(LOW CEILING HEIGHT Challenge Course) View 2 of 4





(LOW CEILING HEIGHT Challenge Course) View 3 of 4





(LOW CEILING HEIGHT Challenge Course) View 4 of 4





#### 2-Level 56'x44'x14'

With Interactive, Electronic Play Components
View 1 of 4



#### 2-Level 56'x44'x14'

With Interactive, Electronic Play Components

View 2 of 4





#### 2-Level 56'x44'x14'

With Interactive, Electronic Play Components
View 3 of 4





#### 2-Level 56'x44'x14'

With Interactive, Electronic Play Components
View 4 of 4



#### **Multi-Use Sport Court - Detail**



2-Level Multi-Activity Play Structure



KID ZONE



## 3-Level 48'x44'x17'





#### 3-Level 36'x20'x17'

(Available in Primary Colors Also)





# 3-Level 40'x20'x17'

View 1 of 2





# 3-Level 40'x20'x17'

View 2 of 2





### 3-Level 40'x20'x17'

View 1 of 2





# **3-Level 40'x20'x17'** View 2 of 2









# 3 Level 32' x16' x 17'

**Enclosed Toddler within Main Structure** View 1 of 2





### 3 Level 32' x16' x 17'

**Enclosed Toddler within Main Structure** View 2 of 2





#### 3-Level 32'x24'x15'

**Enclosed Toddler within Main Structure** 

View 1 of 2





#### 3-Level 32'x24'x15'

**Enclosed Toddler within Main Structure View 2 of 2** 





##