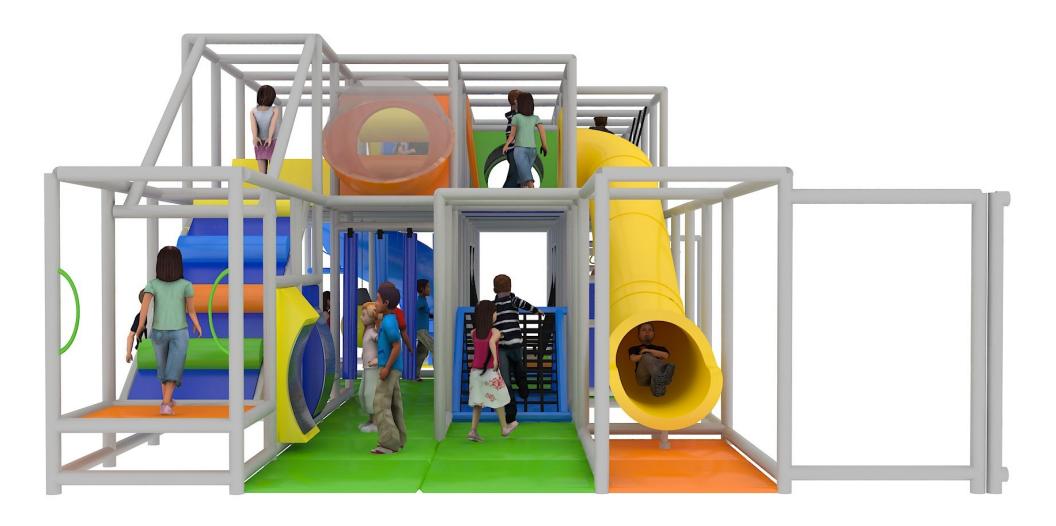

# 2-Level 36'x28'x11' PLUS Enclosed Toddler Zone View 1 of 4

### 2-Level 36'x28'x11'

**PLUS Enclosed Toddler Zone** View 2 of 4