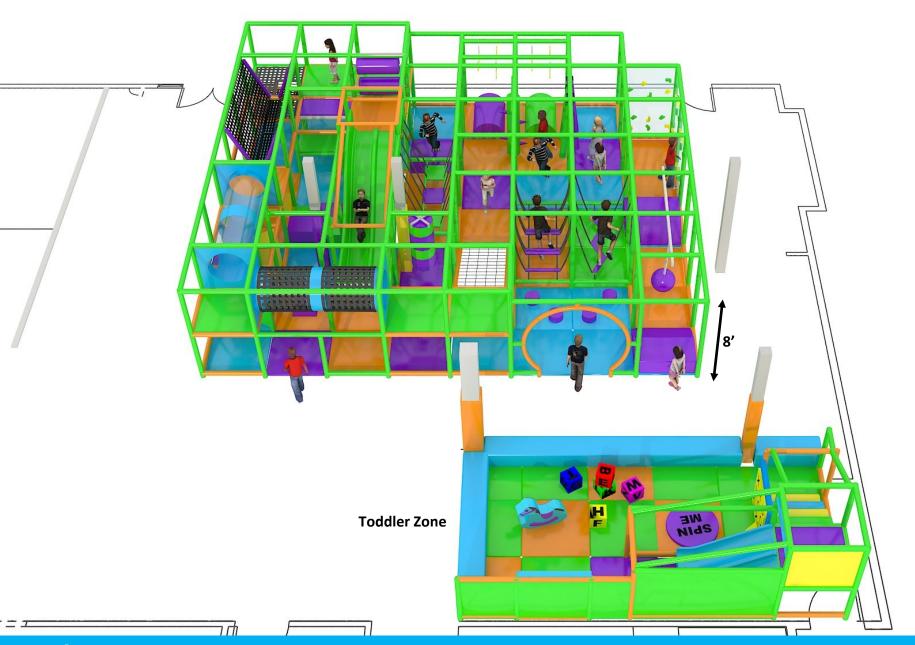

#### **VIEW WITH PERIMETER NETTING**

2-Level 36'x16'x10'

**PLUS Enclosed Toddler Zone** 

5

#### 2-Level 36'x16'x10' PLUS Enclosed Toddler Zone View 2 of 3