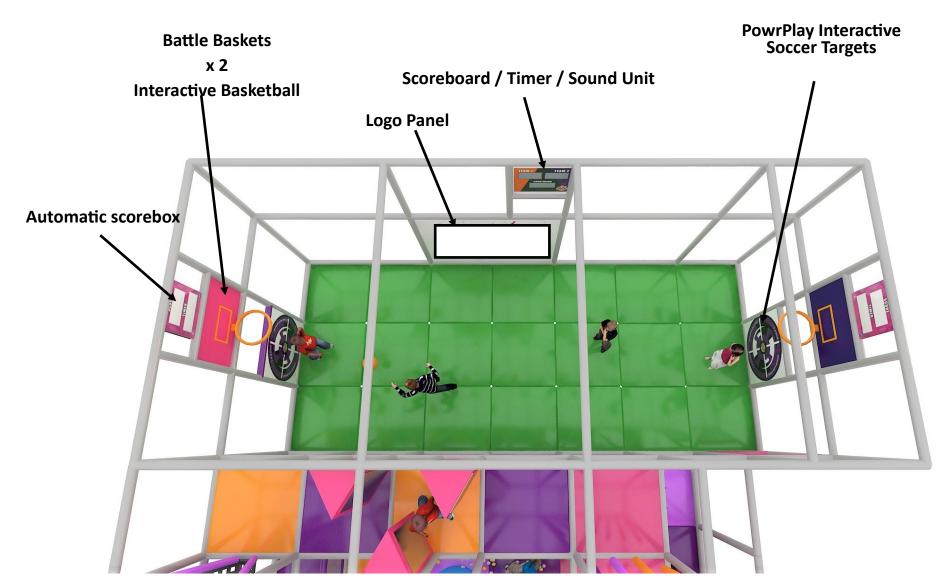

#### **Multi-Use Sport Court - Detail**

2-Level Multi-Activity Play Structure

KID ZONE