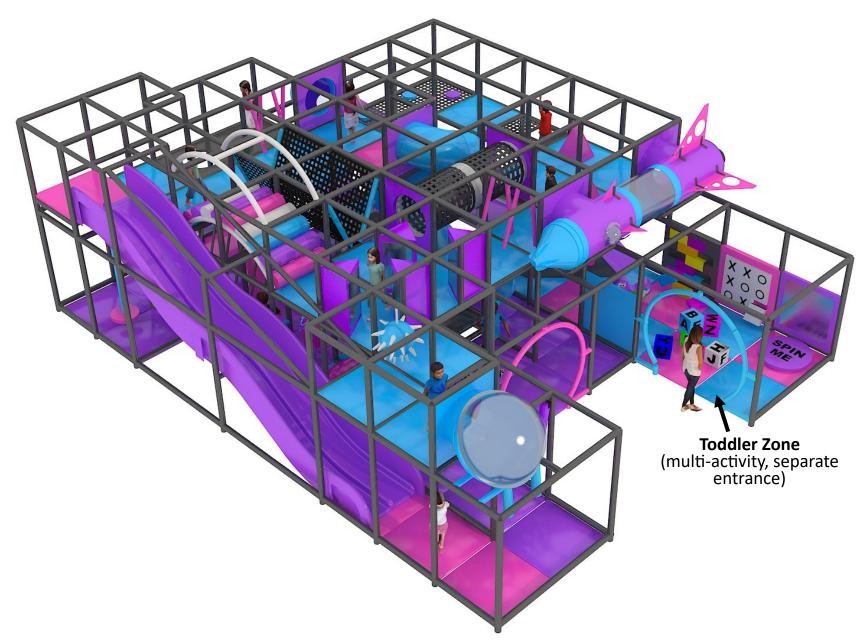

#### **VIEW WITH PERIMETER NETTING**

2-Level 36'x16'x10'

**PLUS Enclosed Toddler Zone** 

5

#### 2-Level 36'x16'x10' PLUS Enclosed Toddler Zone View 2 of 3

#### 2-Level 36'x16'x10' PLUS Enclosed Toddler Zone View 3 of 3