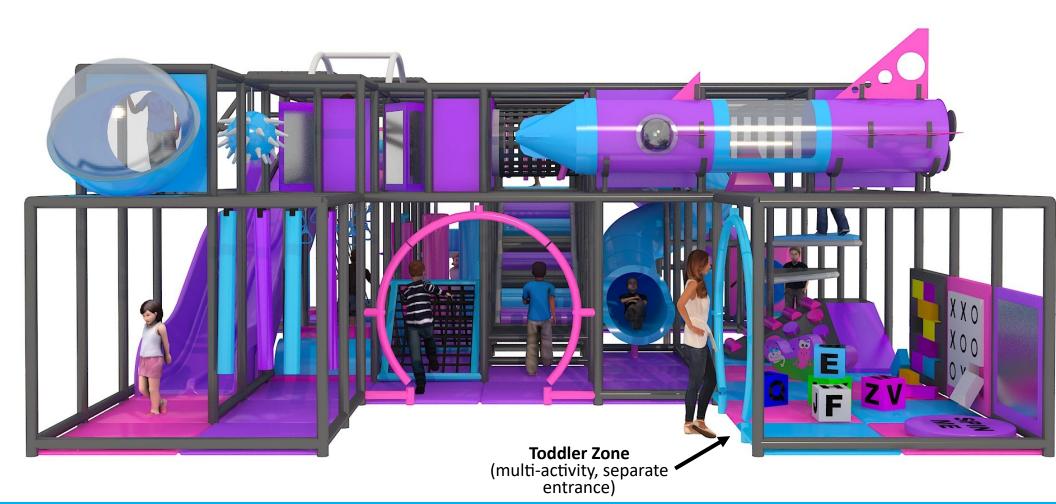

#### **VIEW WITH PERIMETER NETTING**

2-Level 36'x16'x10'

**PLUS Enclosed Toddler Zone** 

5

#### 2-Level 36'x16'x10' PLUS Enclosed Toddler Zone View 2 of 3

#### 2-Level 36'x16'x10' PLUS Enclosed Toddler Zone View 3 of 3