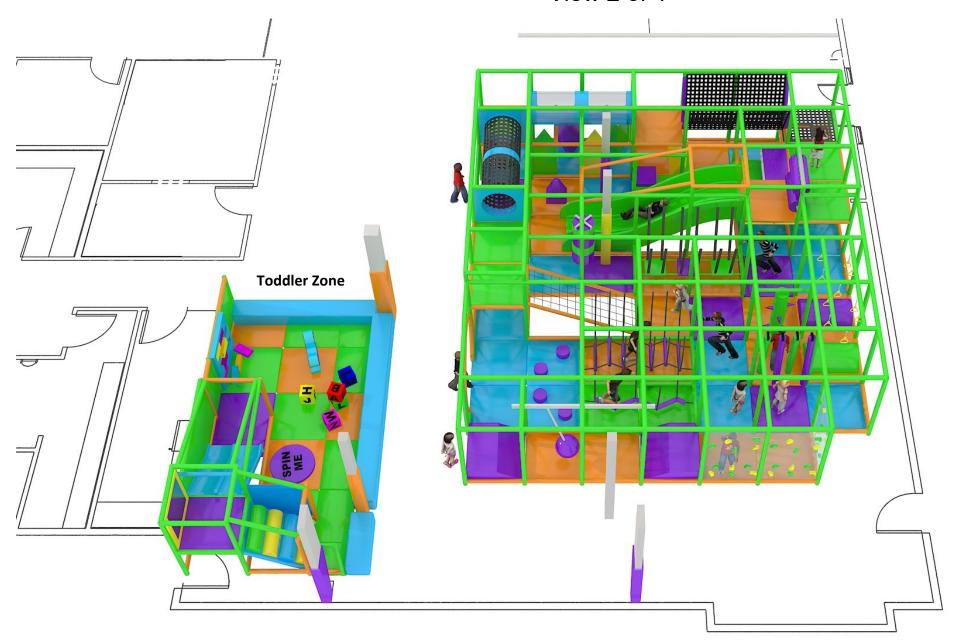

# **2-Level 40'x20'x11'** View 1 of 3

#### 2-Level 40'x20'x11'

View 2 of 3

Level 1 - Activity Detail